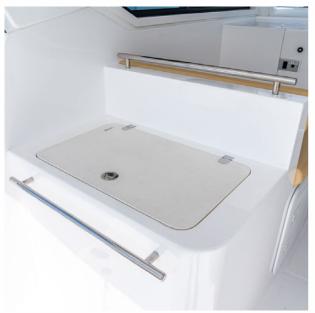

ow Roller
- Swim Ladder
- Fire Extinguisher 2Kg

- Radar
- Bluechart G3 Card
- Bronze Transducer

# **Optional Features**

- Life Jacket
- Audio System (Stereo+4 Speakers)
- Underwater Light 2Pcs
- Courtesy Light LED
- RC Search Light Single
- Manual Bilge Pump 2Pcs
- Socket 12V DC
- Synthetic Flooring
- Ski Pole SS
- Antifouling

#### For Shipping:

- Shrink Wrapping
- Wooden Shipping Stand
- Loading and Lashing Belts

#### **Navigation &**

#### **Communications:**

- Additional Multifunction
  GPS Display 12inch
- Autopilot Single Station
- Automatic Identification
  System (AIS)

#### **Generator and Appliances:**

- Marine Generator 7KW
- Electric Barbecue 230V
- Refrigerator 90L
- Battery Charger 40amp
- Shore Power Socket with 50ft Cable
- Socket 230

## Exterior



# Interior











Smart Own

From Dubai to the World www.smartown.ae | info@smartown.ae | +971 4 4438970