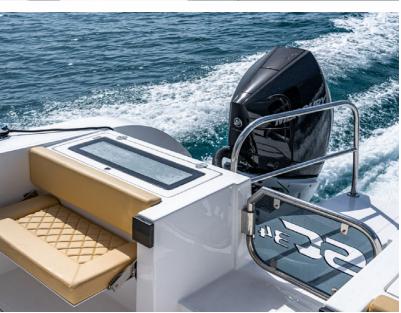

Roller
- Swim Ladder
- Fire Extinguisher 2Kg

- Radar
- Bluechart G3 Card
- Bronze Transducer

# **Optional Features**

- Life Jacket
- Audio System (Stereo+4 Speakers)
- Underwater Light 2Pcs
- Courtesy Light LED
- RC Search Light Single
- Manual Bilge Pump 2Pcs
- Socket 12V DC
- Synthetic Flooring
- Ski Pole SS
- Antifouling

#### For Shipping:

- Shrink Wrapping
- Wooden Shipping Stand
- Loading and Lashing Belts

#### **Navigation &**

#### **Communications:**

- Additional Multifunction
  GPS Display 12inch
- Autopilot Single Station
- Automatic Identification
  System (AIS)

#### **Generator and Appliances:**

- Marine Generator 7KW
- Electric Barbecue 230V
- Refrigerator 90L
- Battery Charger 40amp
- Shore Power Socket with 50ft Cable
- Socket 230

## Exterior



# Interior











Smart Own

From Dubai to the World www.smartown.ae | info@smartown.ae | +971 4 4438970