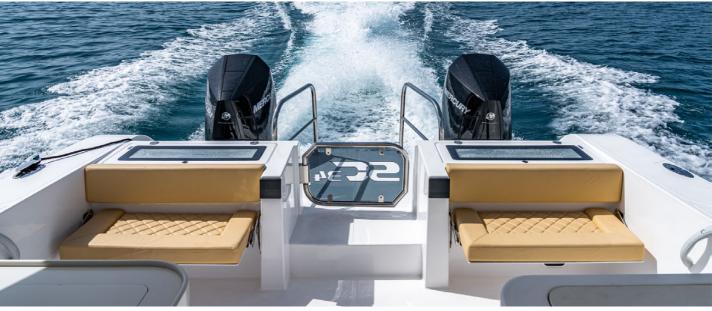

## Exterior

# Standard Features

- Navigation Lights
- LED Ceiling Lights
- Marine Horn
- Flood Lights 2Pcs
- 12V Blower
- Battery
- Hydraulic Steering System
- Marine Toilet Electric
- Electric Bilge Pump
- Windscreen Wiper Single
- Transom Shower
- FRP Hardtop
- Synthetic Flooring

#### **Navigation & Communications:**

- Multifunction GPS Display
  12inch
- VHF Radio Single Station
- Compass

- Hull Stripe
- SS Windlass Winch with RC Pad
- Rod Holders 6Nos Flush Mounted
- Anchor, Chain & Rope
- Deck Wash Down
  System
- Deck Cleats
- Bow Roller
- Swim Ladder
- Fire Extinguisher 2Kg