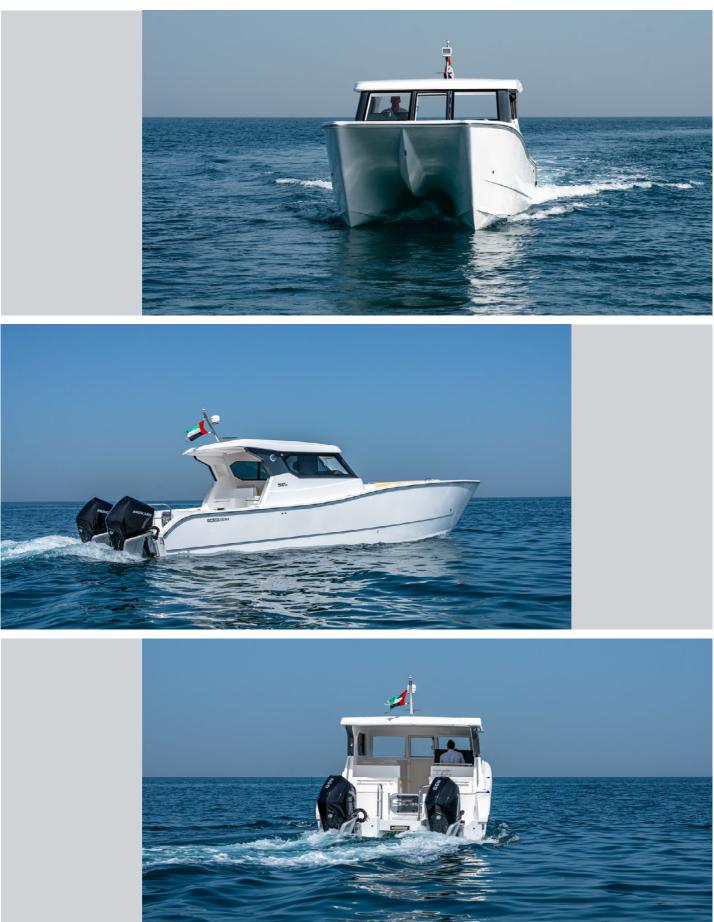

- Deck Cleats
- Bow Roller
- Swim Ladder
- Fire Extinguisher 2Kg

- Radar
- Bluechart G3 Card
- Bronze Transducer

# **Optional Features**

- Life Jacket
- Audio System (Stereo+4 Speakers)
- Underwater Light 2Pcs
- Courtesy Light LED
- RC Search Light Single
- Manual Bilge Pump 2Pcs
- Socket 12V DC
- Synthetic Flooring
- Ski Pole SS
- Antifouling

#### For Shipping:

- Shrink Wrapping
- Wooden Shipping Stand
- Loading and Lashing Belts

#### **Navigation &**

#### **Communications:**

- Additional Multifunction
  GPS Display 12inch
- Autopilot Single Station
- Automatic Identification
  System (AIS)

#### **Generator and Appliances:**

- Marine Generator 7KW
- Electric Barbecue 230V
- Refrigerator 90L
- Battery Charger 40amp
- Shore Power Socket with 50ft Cable
- Socket 230

## Exterior



# Interior











Smart Own

From Dubai to the World www.smartown.ae | info@smartown.ae | +971 4 4438970