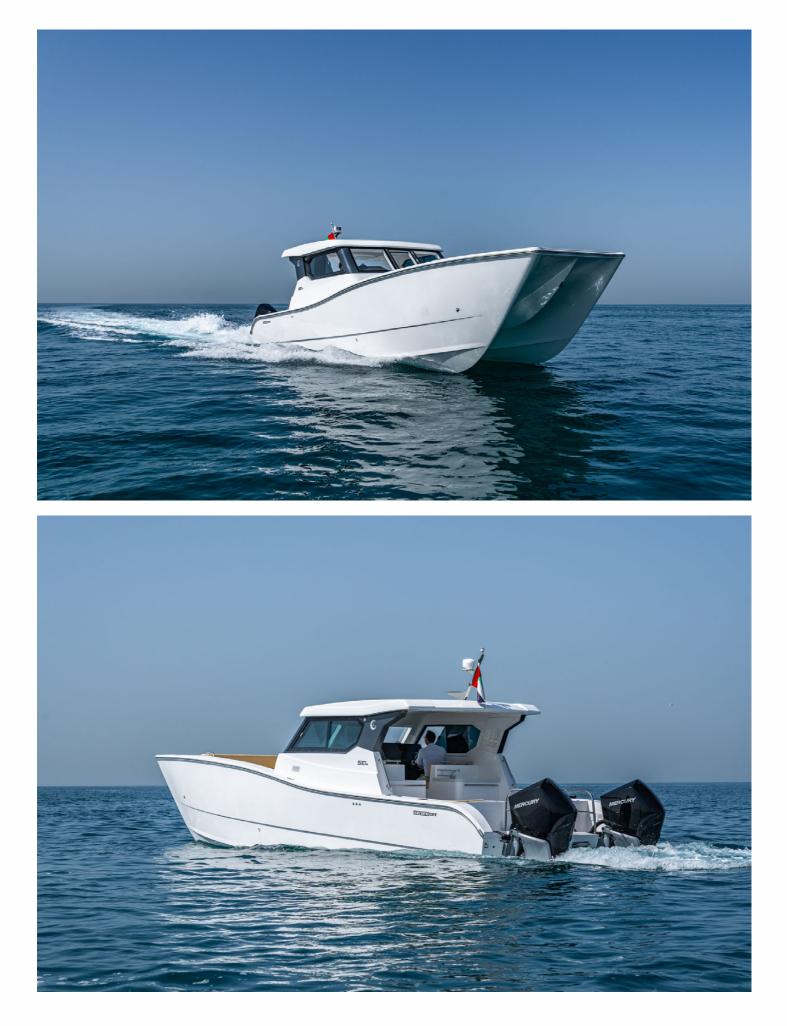

# SilverCat 34HT

Smart Dwn

From Dubai to the World www.smartown.ae | info@smartown.ae | +971 4 4438970

# Characteristics

Length Overall: "with engines" 34 ft 5 in (10.47 m)

**Beam**: 10 ft 8 in (3.24 m)

**Draft**: 1 ft 4 in (0.40 m)

**Hull Type**: Twin Hull Catamaran

Hull Material: GRP

**Displacement**: 3.8 tons

Max HP: Recommended 600 hp (448 kW)

**Fuel Tank Capacity**: 300 US gal (1,136 l)

Water Tank Capacity: 20 US gal (75.7 l)

Max no. of persons onboard:

10 persons (standard) 14 persons (optional)