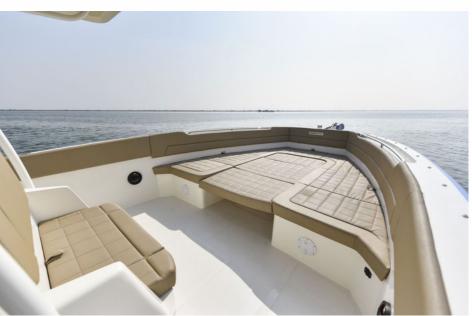

Console Storage Cover
- Removable FRP Table with SS Pedestal
- FRP Pilot Seat with Storage,
   Lockers, Ice Box etc
- SS Swimplatform Single
- Trim Tab
- Interceptor
- Transom Door Polymer
- SS Rod Holder Flush Mounting
- SS Windlass Winch With RC Pad
- Transom Shower

- Anchor, Chain, Rope
- Bow Sheet SS
- Bow Roller SS
- Antifouling
- FRP Hardtop with Aluminum
   Frame
- Aluminum T-Top With Soft
   Top + 5 Rod Holder
- Manual Bilge Pump
- Deck Wash Down System
- Compass
- VHF Radio Single Station Garmin
- Navigation System (9 inch Touch Screen display with Antenna, Bronze thru-hull mount Transducer, Radar 36NM, G2 Card) Garmin
- Socket 12V DC
- Hull Stripe
- Shrink Wrapping
- Wooden Shipping Stand (3 Pcs)
- · Loading & Lashing Belts

# Exterior







Silver Craft 36CC

# Interior











Silver Craft 36CC





Silver Craft 36CC