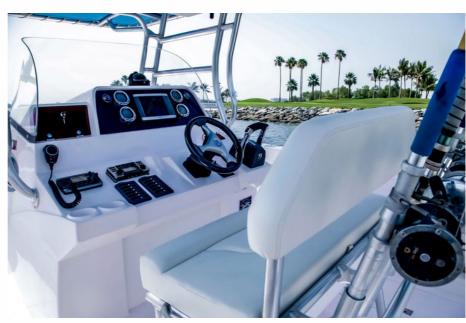

os
- Console Storage Cover
- Removable FRP Table with SS Pedestal
- FRP Pilot Seat with Storage,
   Lockers, Ice Box etc
- SS Swimplatform Single
- Trim Tab
- Interceptor
- Transom Door Polymer
- SS Rod Holder Flush Mounting
- SS Windlass Winch With RC Pad
- Transom Shower

- Anchor, Chain, Rope
- Bow Sheet SS
- Bow Roller SS
- Antifouling
- FRP Hardtop with Aluminum
   Frame
- Aluminum T-Top With Soft
   Top + 5 Rod Holder
- Manual Bilge Pump
- Deck Wash Down System
- Compass
- VHF Radio Single Station Garmin
- Navigation System (9 inch Touch Screen display with Antenna, Bronze thru-hull mount Transducer, Radar 36NM, G2 Card) Garmin
- Socket 12V DC
- Hull Stripe
- Shrink Wrapping
- Wooden Shipping Stand (3 Pcs)
- · Loading & Lashing Belts

# Exterior







Silver Craft 36CC

# Interior











Silver Craft 36CC





Silver Craft 36CC