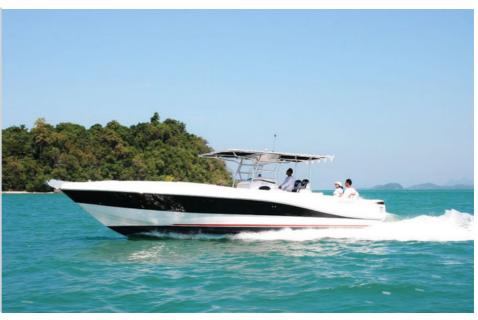

d Light 2 Pcs
- Courtesy Light LED 8Nos
- Console Storage Cover
- Removable FRP Table with SS Pedestal
- FRP Pilot Seat with Storage,
   Lockers, Ice Box etc
- SS Swimplatform Single
- Trim Tab
- Interceptor
- Transom Door Polymer
- SS Rod Holder Flush Mounting
- SS Windlass Winch With RC Pad
- Transom Shower

- Anchor, Chain, Rope
- Bow Sheet SS
- Bow Roller SS
- Antifouling
- FRP Hardtop with Aluminum
   Frame
- Aluminum T-Top With Soft
   Top + 5 Rod Holder
- Manual Bilge Pump
- Deck Wash Down System
- Compass
- VHF Radio Single Station Garmin
- Navigation System (9 inch Touch Screen display with Antenna, Bronze thru-hull mount Transducer, Radar 36NM, G2 Card) Garmin
- Socket 12V DC
- Hull Stripe
- Shrink Wrapping
- Wooden Shipping Stand (3 Pcs)
- · Loading & Lashing Belts

# Exterior







Silver Craft 36CC

# Interior











Silver Craft 36CC





Silver Craft 36CC