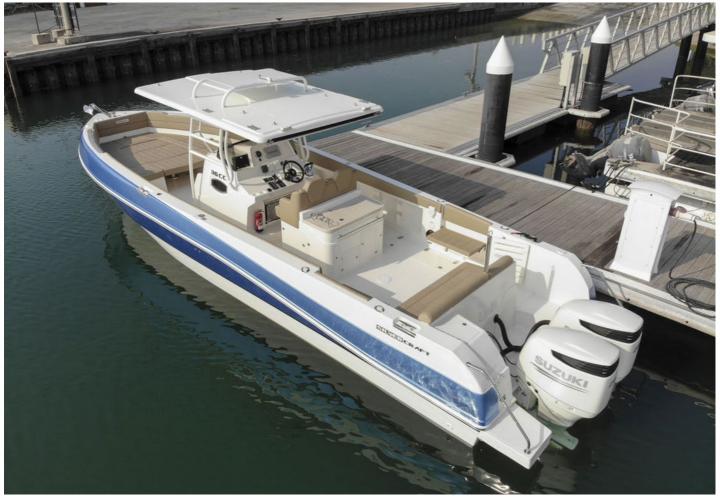

movable FRP Table with SS Pedestal
- FRP Pilot Seat with Storage,
   Lockers, Ice Box etc
- SS Swimplatform Single
- Trim Tab
- Interceptor
- Transom Door Polymer
- SS Rod Holder Flush Mounting
- SS Windlass Winch With RC Pad
- Transom Shower

- Anchor, Chain, Rope
- Bow Sheet SS
- Bow Roller SS
- Antifouling
- FRP Hardtop with Aluminum
   Frame
- Aluminum T-Top With Soft
   Top + 5 Rod Holder
- Manual Bilge Pump
- Deck Wash Down System
- Compass
- VHF Radio Single Station Garmin
- Navigation System (9 inch Touch Screen display with Antenna, Bronze thru-hull mount Transducer, Radar 36NM, G2 Card) Garmin
- Socket 12V DC
- Hull Stripe
- Shrink Wrapping
- Wooden Shipping Stand (3 Pcs)
- · Loading & Lashing Belts

# Exterior







Silver Craft 36CC

# Interior











Silver Craft 36CC





Silver Craft 36CC