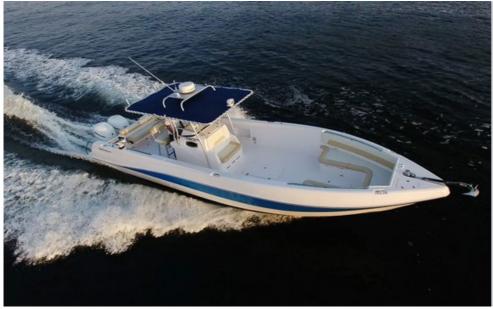

Light 2 Pcs
- Courtesy Light LED 8Nos
- Console Storage Cover
- Removable FRP Table with SS Pedestal
- FRP Pilot Seat with Storage,
   Lockers, Ice Box etc
- SS Swimplatform Single
- Trim Tab
- Interceptor
- Transom Door Polymer
- SS Rod Holder Flush Mounting
- SS Windlass Winch With RC Pad
- Transom Shower

- Anchor, Chain, Rope
- Bow Sheet SS
- Bow Roller SS
- Antifouling
- FRP Hardtop with Aluminum
   Frame
- Aluminum T-Top With Soft
   Top + 5 Rod Holder
- Manual Bilge Pump
- Deck Wash Down System
- Compass
- VHF Radio Single Station Garmin
- Navigation System (9 inch Touch Screen display with Antenna, Bronze thru-hull mount Transducer, Radar 36NM, G2 Card) Garmin
- Socket 12V DC
- Hull Stripe
- Shrink Wrapping
- Wooden Shipping Stand (3 Pcs)
- · Loading & Lashing Belts

# Exterior







Silver Craft 36CC

# Interior











Silver Craft 36CC





Silver Craft 36CC