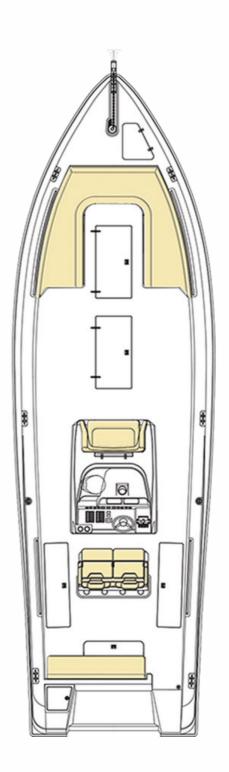

# Silver Craft 36CC



mart Own

From Dubai to the World

# Characteristics

### **Length Overall:**

"without engines"
35 ft 9 in (10.90 m)

#### Beam:

10 ft 10 in (3.30 m)

#### **Draft**:

1 ft 8 in (0.55 m)

#### **Hull Material**:

**GRP** 

### **Displacement:**

3.56 tons

#### Max HP:

Recommended 600 hp

### **Fuel Tank Capacity**:

300 US gal (1,136 I)

### **Water Tank Capacity:**

40 US gal (151 I)

### Max no. of Persons on board:

12 persons



# Standard Features

- Hydraulic Steering System
- Marine Toilet Electric
- Electric Bilge Pump
- Live Bait Well
- Tackle Storage Compartment
- Navigation Lights
- 12V Blower
- SS Rear Folding Seat
- Fire Extinguisher

# **Optional Features**

- Life Jacket
- Marine Stereo with 4 Nos Marine
   Speakers
- Marine Stereo with
   Amplifier+Woofer+6 Speakers
- Refrigerator 65L 12V
- Windscreen Wiper Single with
   Double Arm 12V
- Marine Horn Trumpet Twin
- RC Search Light Single
- Flood Light 2 Pcs
- Courtesy Light LED 8Nos
- Console Storage Cover
- Removable FRP Table with SS Pedestal
- FRP Pilot Seat with Storage,
   Lockers, Ice Box etc
- SS Swimplatform Single
- Trim Tab
- Interceptor
- Transom Door Polymer
- SS Rod Holder Flush Mounting
- SS Windlass Winch With RC Pad
- Transom Shower