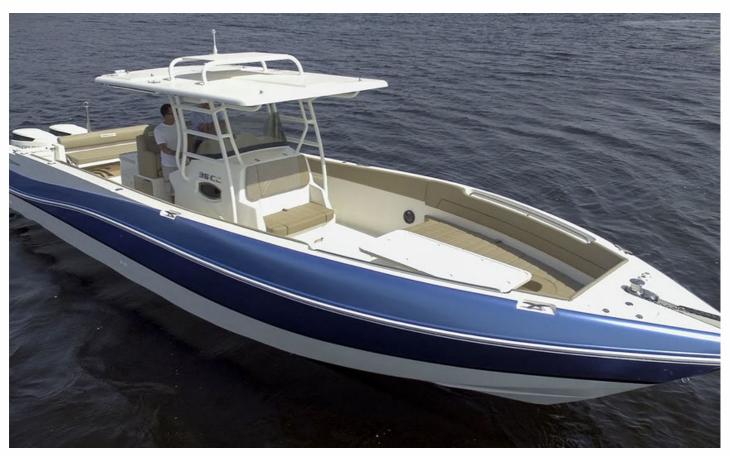

Removable FRP Table with SS Pedestal
- FRP Pilot Seat with Storage,
   Lockers, Ice Box etc
- SS Swimplatform Single
- Trim Tab
- Interceptor
- Transom Door Polymer
- SS Rod Holder Flush Mounting
- SS Windlass Winch With RC Pad
- Transom Shower

- Anchor, Chain, Rope
- Bow Sheet SS
- Bow Roller SS
- Antifouling
- FRP Hardtop with Aluminum
   Frame
- Aluminum T-Top With Soft
   Top + 5 Rod Holder
- Manual Bilge Pump
- Deck Wash Down System
- Compass
- VHF Radio Single Station Garmin
- Navigation System (9 inch Touch Screen display with Antenna, Bronze thru-hull mount Transducer, Radar 36NM, G2 Card) Garmin
- Socket 12V DC
- Hull Stripe
- Shrink Wrapping
- Wooden Shipping Stand (3 Pcs)
- · Loading & Lashing Belts

# Exterior







Silver Craft 36CC

# Interior











Silver Craft 36CC





Silver Craft 36CC