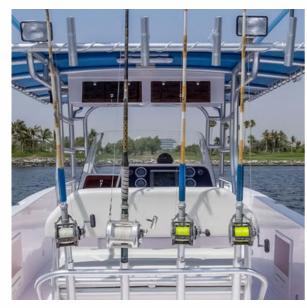

onsole Storage Cover
- Removable FRP Table with SS Pedestal
- FRP Pilot Seat with Storage,
   Lockers, Ice Box etc
- SS Swimplatform Single
- Trim Tab
- Interceptor
- Transom Door Polymer
- SS Rod Holder Flush Mounting
- SS Windlass Winch With RC Pad
- Transom Shower

- Anchor, Chain, Rope
- Bow Sheet SS
- Bow Roller SS
- Antifouling
- FRP Hardtop with Aluminum
   Frame
- Aluminum T-Top With Soft
   Top + 5 Rod Holder
- Manual Bilge Pump
- Deck Wash Down System
- Compass
- VHF Radio Single Station Garmin
- Navigation System (9 inch Touch Screen display with Antenna, Bronze thru-hull mount Transducer, Radar 36NM, G2 Card) Garmin
- Socket 12V DC
- Hull Stripe
- Shrink Wrapping
- Wooden Shipping Stand (3 Pcs)
- · Loading & Lashing Belts

# Exterior







Silver Craft 36CC

# Interior











Silver Craft 36CC





Silver Craft 36CC