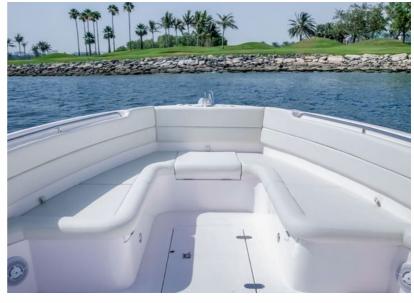

sole Storage Cover
- Removable FRP Table with SS Pedestal
- FRP Pilot Seat with Storage,
   Lockers, Ice Box etc
- SS Swimplatform Single
- Trim Tab
- Interceptor
- Transom Door Polymer
- SS Rod Holder Flush Mounting
- SS Windlass Winch With RC Pad
- Transom Shower

- Anchor, Chain, Rope
- Bow Sheet SS
- Bow Roller SS
- Antifouling
- FRP Hardtop with Aluminum
   Frame
- Aluminum T-Top With Soft
   Top + 5 Rod Holder
- Manual Bilge Pump
- Deck Wash Down System
- Compass
- VHF Radio Single Station Garmin
- Navigation System (9 inch Touch Screen display with Antenna, Bronze thru-hull mount Transducer, Radar 36NM, G2 Card) Garmin
- Socket 12V DC
- Hull Stripe
- Shrink Wrapping
- Wooden Shipping Stand (3 Pcs)
- · Loading & Lashing Belts

# Exterior







Silver Craft 36CC

# Interior











Silver Craft 36CC





Silver Craft 36CC