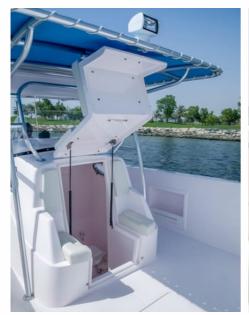

- Console Storage Cover
- Removable FRP Table with SS Pedestal
- FRP Pilot Seat with Storage,
   Lockers, Ice Box etc
- SS Swimplatform Single
- Trim Tab
- Interceptor
- Transom Door Polymer
- SS Rod Holder Flush Mounting
- SS Windlass Winch With RC Pad
- Transom Shower

- Anchor, Chain, Rope
- Bow Sheet SS
- Bow Roller SS
- Antifouling
- FRP Hardtop with Aluminum
   Frame
- Aluminum T-Top With Soft
   Top + 5 Rod Holder
- Manual Bilge Pump
- Deck Wash Down System
- Compass
- VHF Radio Single Station Garmin
- Navigation System (9 inch Touch Screen display with Antenna, Bronze thru-hull mount Transducer, Radar 36NM, G2 Card) Garmin
- Socket 12V DC
- Hull Stripe
- Shrink Wrapping
- Wooden Shipping Stand (3 Pcs)
- · Loading & Lashing Belts

# Exterior







Silver Craft 36CC

# Interior











Silver Craft 36CC





Silver Craft 36CC