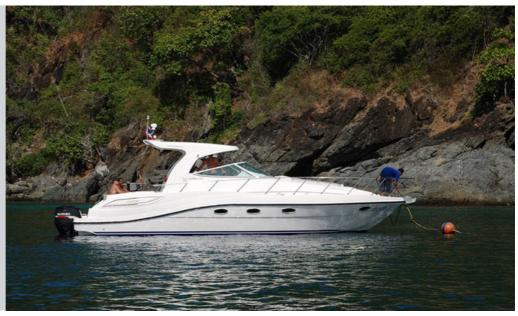

2 Pcs
- Teak Decking (Aft Deck / Cockpit / Swim Platform-O/B Version)
- Cockpit Folding Seat with FRP
   Table
- Trim Tab
- SS Windlass Winch With RC Pad
- Transom Shower
- · Anchor, Chain, Rope
- Antifouling
- FRP Hard Top
- Deck Wash Down System
- Battery Charger 40Amp
- Water Heater

- Shore Power Socket with
   50ft Cable
- Compass
- VHF Radio Single Station
   Garmin
- Autopilot Single Station
   Garmin
- Navigation System (9 inch Touch Screen display with Antenna, Bronze thru-hull mount Transducer, Radar 36NM, G2 Card) Garmin
- Socket 12V DC
- Socket 220Vdc
- Marine Air Con. System
   16,000 BTU (1 Unit)
- Marine Air Con. System
   24,000 BTU (1 Unit)
- Marine Generator 12 Kw
- Marine Generator 7 Kw
- Shrink Wrapping
- · Wooden Shipping Stand
- Loading & Lashing Belts

## Exterior







### Interior