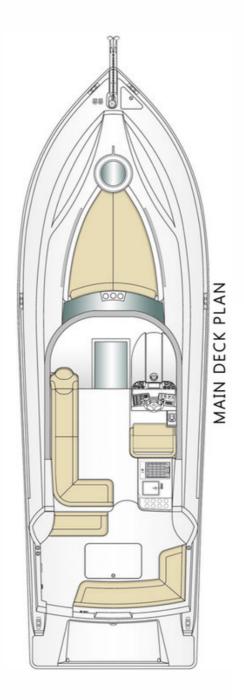

#### **Accommodation:**

Owner's cabin (2 berths)
Guest cabin (2 berths)

### Interior