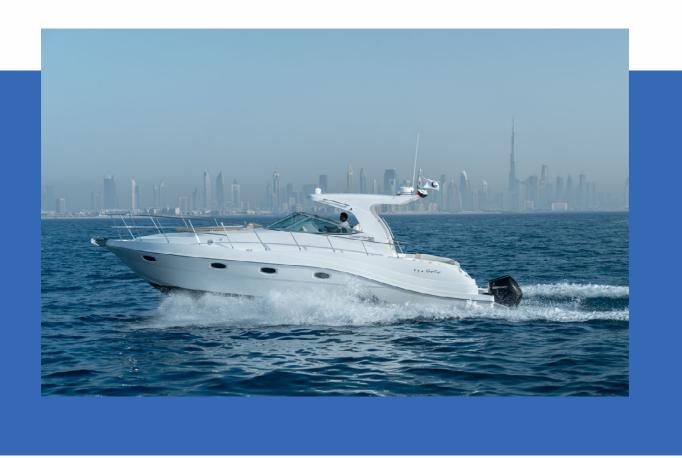

# Oryx 36



Smart Own

From Dubai to the World

### Characteristics

#### **Length Overall:**

"without engines"
36 ft 8 in (11.22 m)

#### Beam:

11 ft 6 in (3.50 m)

#### **Draft**:

2 ft (0.60 m)

#### **Hull Material**:

**GRP** 

#### Head:

1

#### Max HP:

Recommended 700 hp (522 kW)

#### **Fuel Tank Capacity**:

200 US gal (760 I)

#### **Water Tank Capacity**:

40 US gal (150 I)

#### **Accommodation:**

Owner's cabin (2 berths)
Guest cabin (2 berths)





### Standard Features

- Stereo + 4 Speakers
- Refrigerator
- Navigation Lights
- Electric Bilge Pump
- Hydraulic Steering System
- Bow Railing
- Swim Ladder
- Marine Toilet
- Bow Roller with Bow Sheet
- Sun Bed (Forward Area)
- L-Shaped Sofa
- Fire Extinguisher

# **Optional Features**

- Life Jacket
- Upgrade to LED TV 32 inch with 4