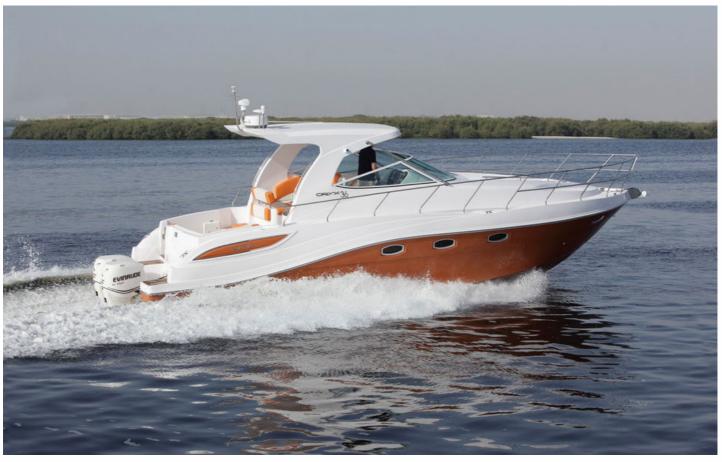

k / Cockpit / Swim Platform-O/B Version)
- Cockpit Folding Seat with FRP
   Table
- Trim Tab
- SS Windlass Winch With RC Pad
- Transom Shower
- · Anchor, Chain, Rope
- Antifouling
- FRP Hard Top
- Deck Wash Down System
- Battery Charger 40Amp
- Water Heater

- Shore Power Socket with
   50ft Cable
- Compass
- VHF Radio Single Station
   Garmin
- Autopilot Single Station
   Garmin
- Navigation System (9 inch Touch Screen display with Antenna, Bronze thru-hull mount Transducer, Radar 36NM, G2 Card) Garmin
- Socket 12V DC
- Socket 220Vdc
- Marine Air Con. System
   16,000 BTU (1 Unit)
- Marine Air Con. System
   24,000 BTU (1 Unit)
- Marine Generator 12 Kw
- Marine Generator 7 Kw
- Shrink Wrapping
- · Wooden Shipping Stand
- Loading & Lashing Belts

## Exterior







### Interior