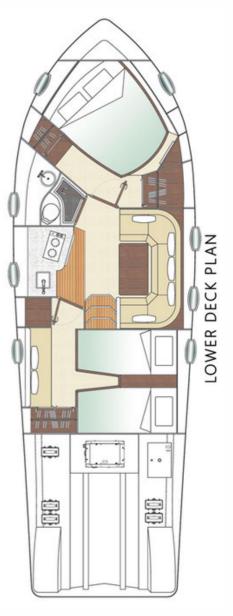

#### **Accommodation:**

Owner's cabin (2 berths)
Guest cabin (2 berths)

### Interior