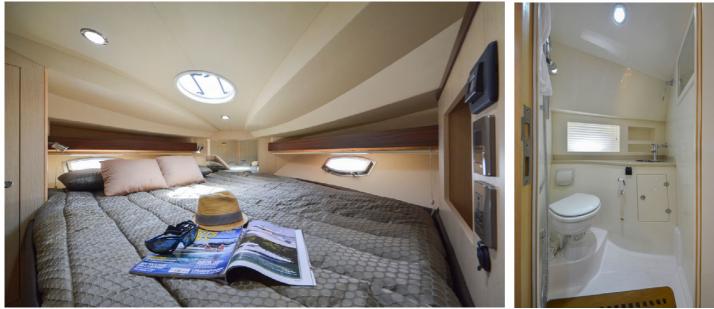

(Aft Deck / Cockpit / Swim Platform-O/B Version)
- Cockpit Folding Seat with FRP
   Table
- Trim Tab
- SS Windlass Winch With RC Pad
- Transom Shower
- · Anchor, Chain, Rope
- Antifouling
- FRP Hard Top
- Deck Wash Down System
- Battery Charger 40Amp
- Water Heater

- Shore Power Socket with
   50ft Cable
- Compass
- VHF Radio Single Station
   Garmin
- Autopilot Single Station
   Garmin
- Navigation System (9 inch Touch Screen display with Antenna, Bronze thru-hull mount Transducer, Radar 36NM, G2 Card) Garmin
- Socket 12V DC
- Socket 220Vdc
- Marine Air Con. System
   16,000 BTU (1 Unit)
- Marine Air Con. System
   24,000 BTU (1 Unit)
- Marine Generator 12 Kw
- Marine Generator 7 Kw
- Shrink Wrapping
- · Wooden Shipping Stand
- Loading & Lashing Belts

## Exterior







### Interior