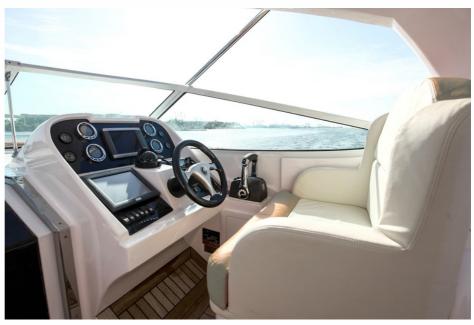

g (Aft Deck / Cockpit / Swim Platform-O/B Version)
- Cockpit Folding Seat with FRP
   Table
- Trim Tab
- SS Windlass Winch With RC Pad
- Transom Shower
- · Anchor, Chain, Rope
- Antifouling
- FRP Hard Top
- Deck Wash Down System
- Battery Charger 40Amp
- Water Heater

- Shore Power Socket with
   50ft Cable
- Compass
- VHF Radio Single Station
   Garmin
- Autopilot Single Station
   Garmin
- Navigation System (9 inch Touch Screen display with Antenna, Bronze thru-hull mount Transducer, Radar 36NM, G2 Card) Garmin
- Socket 12V DC
- Socket 220Vdc
- Marine Air Con. System
   16,000 BTU (1 Unit)
- Marine Air Con. System
   24,000 BTU (1 Unit)
- Marine Generator 12 Kw
- Marine Generator 7 Kw
- Shrink Wrapping
- · Wooden Shipping Stand
- Loading & Lashing Belts

## Exterior







### Interior