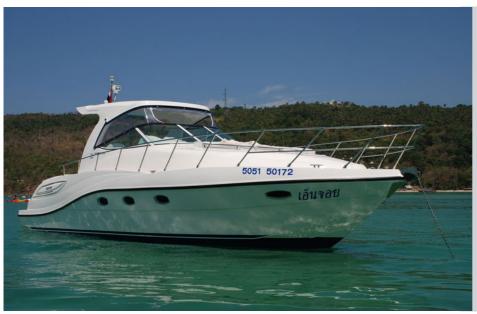

Pcs
- Teak Decking (Aft Deck / Cockpit / Swim Platform-O/B Version)
- Cockpit Folding Seat with FRP
   Table
- Trim Tab
- SS Windlass Winch With RC Pad
- Transom Shower
- · Anchor, Chain, Rope
- Antifouling
- FRP Hard Top
- Deck Wash Down System
- Battery Charger 40Amp
- Water Heater

- Shore Power Socket with
   50ft Cable
- Compass
- VHF Radio Single Station
   Garmin
- Autopilot Single Station
   Garmin
- Navigation System (9 inch Touch Screen display with Antenna, Bronze thru-hull mount Transducer, Radar 36NM, G2 Card) Garmin
- Socket 12V DC
- Socket 220Vdc
- Marine Air Con. System
   16,000 BTU (1 Unit)
- Marine Air Con. System
   24,000 BTU (1 Unit)
- Marine Generator 12 Kw
- Marine Generator 7 Kw
- Shrink Wrapping
- · Wooden Shipping Stand
- Loading & Lashing Belts

## Exterior







### Interior