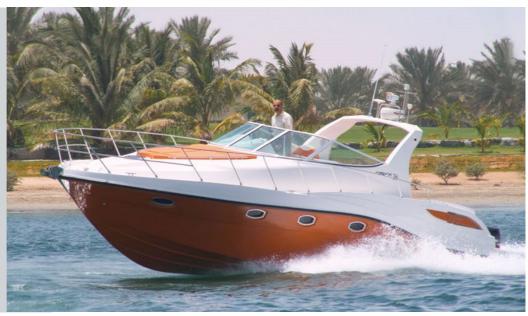

cs
- Teak Decking (Aft Deck / Cockpit / Swim Platform-O/B Version)
- Cockpit Folding Seat with FRP
   Table
- Trim Tab
- SS Windlass Winch With RC Pad
- Transom Shower
- · Anchor, Chain, Rope
- Antifouling
- FRP Hard Top
- Deck Wash Down System
- Battery Charger 40Amp
- Water Heater

- Shore Power Socket with
   50ft Cable
- Compass
- VHF Radio Single Station
   Garmin
- Autopilot Single Station
   Garmin
- Navigation System (9 inch Touch Screen display with Antenna, Bronze thru-hull mount Transducer, Radar 36NM, G2 Card) Garmin
- Socket 12V DC
- Socket 220Vdc
- Marine Air Con. System
   16,000 BTU (1 Unit)
- Marine Air Con. System
   24,000 BTU (1 Unit)
- Marine Generator 12 Kw
- Marine Generator 7 Kw
- Shrink Wrapping
- · Wooden Shipping Stand
- Loading & Lashing Belts

## Exterior







### Interior