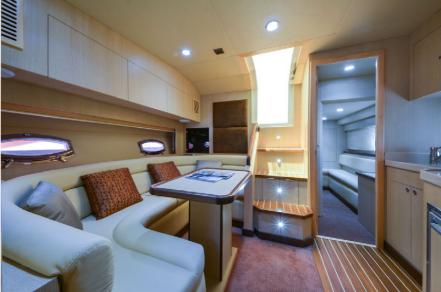

Deck / Cockpit / Swim Platform-O/B Version)
- Cockpit Folding Seat with FRP
   Table
- Trim Tab
- SS Windlass Winch With RC Pad
- Transom Shower
- · Anchor, Chain, Rope
- Antifouling
- FRP Hard Top
- Deck Wash Down System
- Battery Charger 40Amp
- Water Heater

- Shore Power Socket with
   50ft Cable
- Compass
- VHF Radio Single Station
   Garmin
- Autopilot Single Station
   Garmin
- Navigation System (9 inch Touch Screen display with Antenna, Bronze thru-hull mount Transducer, Radar 36NM, G2 Card) Garmin
- Socket 12V DC
- Socket 220Vdc
- Marine Air Con. System
   16,000 BTU (1 Unit)
- Marine Air Con. System
   24,000 BTU (1 Unit)
- Marine Generator 12 Kw
- Marine Generator 7 Kw
- Shrink Wrapping
- · Wooden Shipping Stand
- Loading & Lashing Belts

## Exterior







### Interior