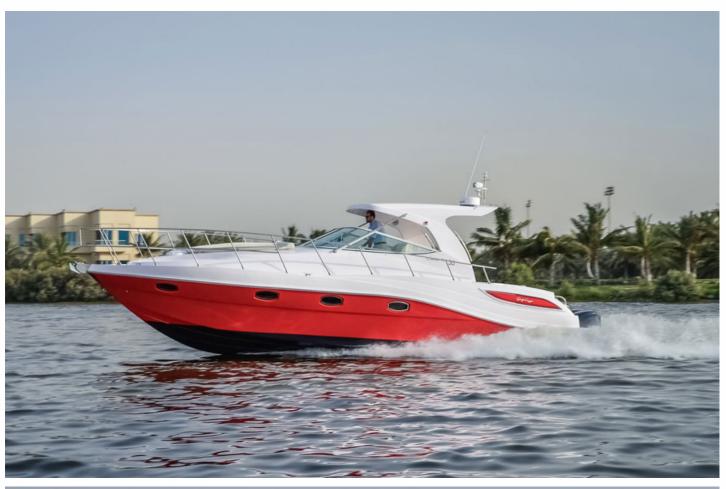

eck / Cockpit / Swim Platform-O/B Version)
- Cockpit Folding Seat with FRP
   Table
- Trim Tab
- SS Windlass Winch With RC Pad
- Transom Shower
- · Anchor, Chain, Rope
- Antifouling
- FRP Hard Top
- Deck Wash Down System
- Battery Charger 40Amp
- Water Heater

- Shore Power Socket with
   50ft Cable
- Compass
- VHF Radio Single Station
   Garmin
- Autopilot Single Station
   Garmin
- Navigation System (9 inch Touch Screen display with Antenna, Bronze thru-hull mount Transducer, Radar 36NM, G2 Card) Garmin
- Socket 12V DC
- Socket 220Vdc
- Marine Air Con. System
   16,000 BTU (1 Unit)
- Marine Air Con. System
   24,000 BTU (1 Unit)
- Marine Generator 12 Kw
- Marine Generator 7 Kw
- Shrink Wrapping
- · Wooden Shipping Stand
- Loading & Lashing Belts

## Exterior







### Interior