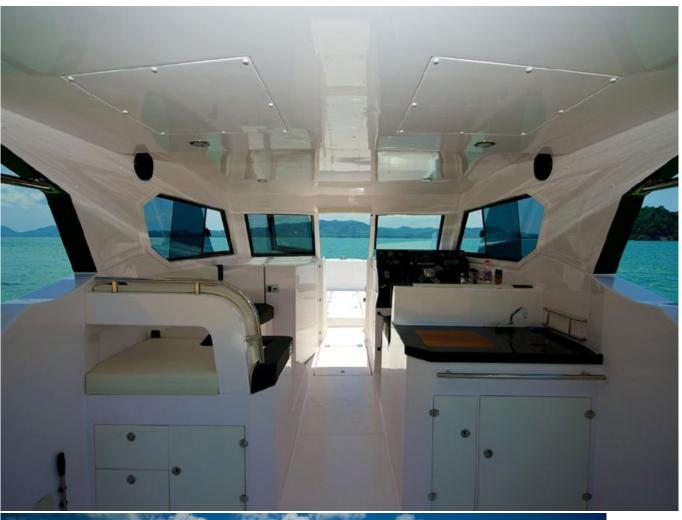

### Striking beauty of a Sports Cruiser

**™ 10 PERSONS** 

40 KNOTS MAXIMUM SPEED

~~~

As powerful as it is graceful, the Silvercraft 36 HT is a perfect example of innovation. The modern shape, unmistakeable style, and ample floor space make it the ultimate boat to have. This hard-top boat is built for fishing, coastal or on the open sea. Its overall layout is designed to keep its owner out of the sun and protected from the rain while still offering panoramic views of the sea.

### Construction

- The hull and deck are made out of a single piece GRP mould, built from
- combination of chopped strand mat, bi-directional knit fabric and balsa core
- hand-laminated under controlled temperatures with Isophthalic polyester resin.
- The hull and deck exterior have got mirror glaze gel-coat finish.
- The hull is stiffened with marine plywood laminated over & bonded to hull bottom
- On the deck balsa is replaced with plywood to support deck fittings.
- All materials used in the construction are approved marine quality.
- Hull colour : White (standard), color choices (optional)