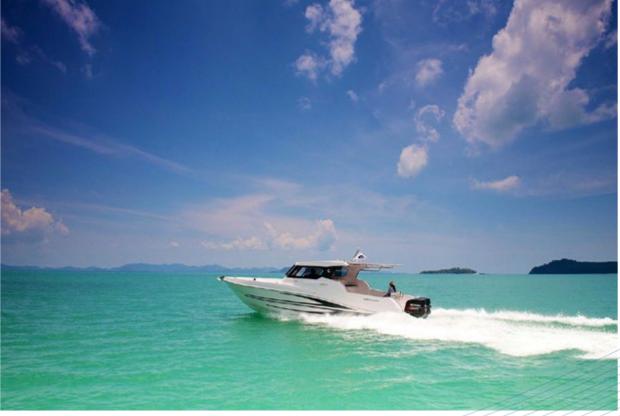

### Striking beauty of a Sports Cruiser

**™ 10 PERSONS** 

40 KNOTS MAXIMUM SPEED

~~~

As powerful as it is graceful, the Silvercraft 36 HT is a perfect example of innovation. The modern shape, unmistakeable style, and ample floor space make it the ultimate boat to have. This hard-top boat is built for fishing, coastal or on the open sea. Its overall layout is designed to keep its owner out of the sun and protected from the rain while still offering panoramic views of the sea.

### **Specifications**

LENGTH OVERAL: 35' 10" (10.90 m)

BEAM: 10' 9" (3.30 m)

DISPLACEMEN: 4,500 kg (10,000 lbs)

FUEL CAPACIT: 250 US gal (940 l)

FRESH WATER CAPACITY: 50 US gal (190 l)

NO. OF PASSENGERS: 10

ENGINES (STANDARD): Twin Yamaha 2x250 HP (40 knots)

Yamaha, Mercury, Suzuki, Honda (up to

2x300 HP)

SAFETY REGULATION: US Coast Guard MIC XVA

### Construction

- The hull and deck are made out of a single piece GRP mould, built from
- combination of chopped strand mat, bi-directional knit fabric and balsa core
- hand-laminated under controlled temperatures with Isophthalic polyester resin.
- The hull and deck exterior have got mirror glaze gel-coat finish.
- The hull is stiffened with marine plywood laminated over & bonded to hull bottom
- On the deck balsa is replaced with plywood to support deck fittings.
- All materials used in the construction are approved marine quality.
- Hull colour : White (standard), color choices (optional)