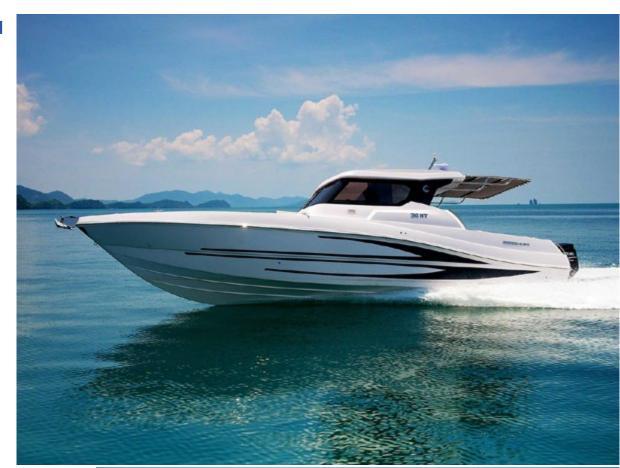

### Striking beauty of a Sports Cruiser

**™ 10 PERSONS** 

40 KNOTS MAXIMUM SPEED

~~~

As powerful as it is graceful, the Silvercraft 36 HT is a perfect example of innovation. The modern shape, unmistakeable style, and ample floor space make it the ultimate boat to have. This hard-top boat is built for fishing, coastal or on the open sea. Its overall layout is designed to keep its owner out of the sun and protected from the rain while still offering panoramic views of the sea.