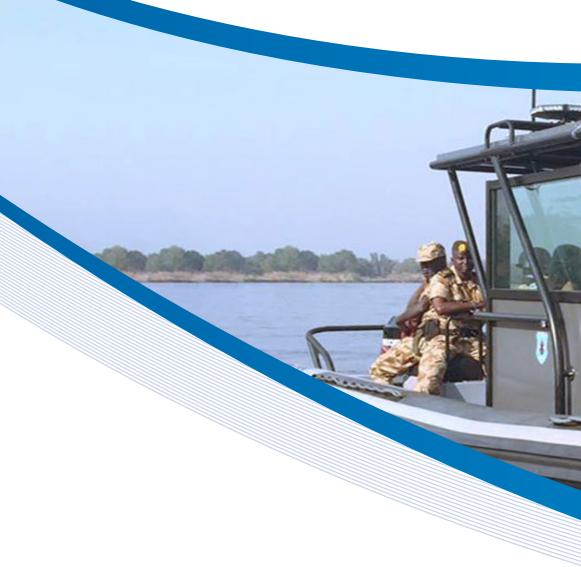

### Patrolling the **Rivers of Africa**

**7 PERSONS** 

**38 KNOTS MAXIMUM SPEED** 

### \_\_\_\_

The Military Riverine series is designed for the arduous shoal draft river environment. Completely camouflaged in variouts color schemes and constructed of heady duty marine aluminum with a foam collar features an automated and manually operated articulating bow-opening/ladder allowing easy disembarkation of troops when beached.