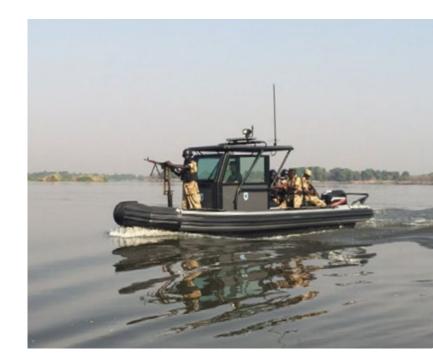

### Patrolling the **Rivers of Africa**

**7 PERSONS** 

**38 KNOTS MAXIMUM SPEED** 

### \_\_\_\_

The Military Riverine series is designed for the arduous shoal draft river environment. Completely camouflaged in variouts color schemes and constructed of heady duty marine aluminum with a foam collar features an automated and manually operated articulating bow-opening/ladder allowing easy disembarkation of troops when beached.