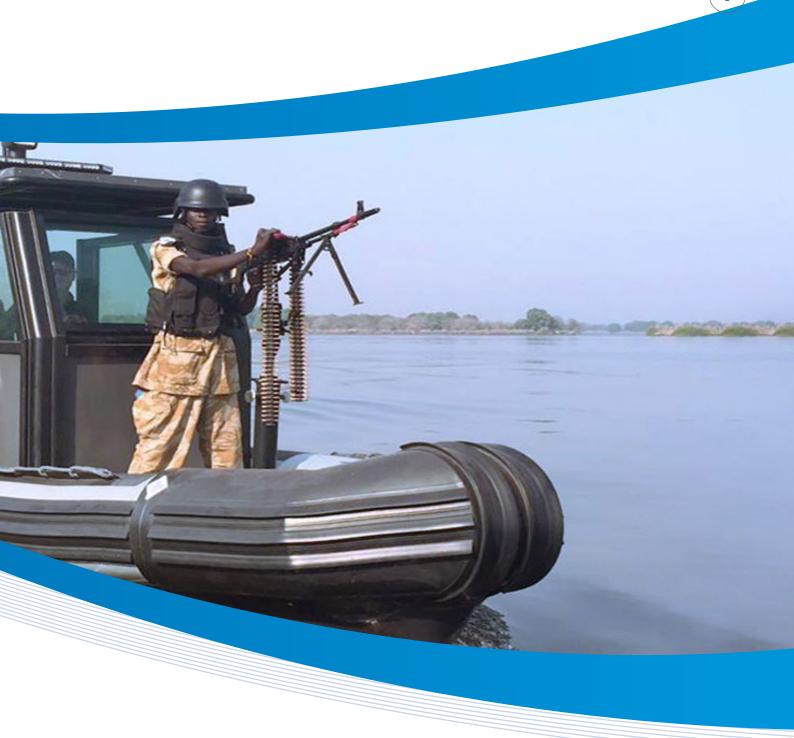

### Patrolling the **Rivers of Africa**

**7 PERSONS** 

**38 KNOTS MAXIMUM SPEED** 

### \_\_\_\_

The Military Riverine series is designed for the arduous shoal draft river environment. Completely camouflaged in variouts color schemes and constructed of heady duty marine aluminum with a foam collar features an automated and manually operated articulating bow-opening/ladder allowing easy disembarkation of troops when beached.

# Features

- The craft can employ up to five crew serve weapons stations, countermeasure launchers and has near full-coverage, level NIJ III Dynemma® Ballistic Protective Panels for the pilot house, troop seating areas and critical engineering spaces.
- Available in both forward and mid-pilothouse deck-layout configurations, the craft is transportable by fixed and rotary wing aircraft.