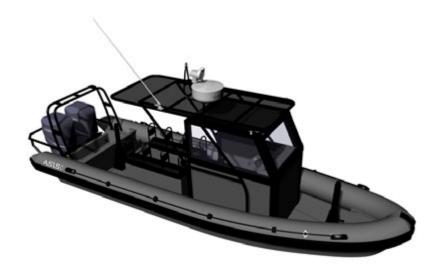

### Patrolling the **Rivers of Africa**

**7 PERSONS** 

**38 KNOTS MAXIMUM SPEED** 

## **Specifications**

25' 5" (7.8 m)

22' 6" (6.9 m) INSIDE LENGTH: 8' 2" (2.5 m) OVERALL WIDTH: 4' 9" (1.5 m) INSIDE WIDTH: 1,060 kg (2,336 lbs.) WEIGHT (EXCL. ENGINES): Yamaha Outboard 2x150 HP STANDARD ENGINES: 38 knots MAX SPEED (STANDARD ENGINES): 500 HP MAXIMUM POWER ALLOWED: 2,700 kg (5,920 lbs.) MAXIMUM PAYLOAD: SEATING CAPACITY: 7 persons AIRTIGHT COMPARTMENTS: Hypalon Neoprene 1670 DTEX **BUOYANCY TUBE FABRICS: HULL & DECK MATERIALS: GRP** DESIGN CATEGORY: В