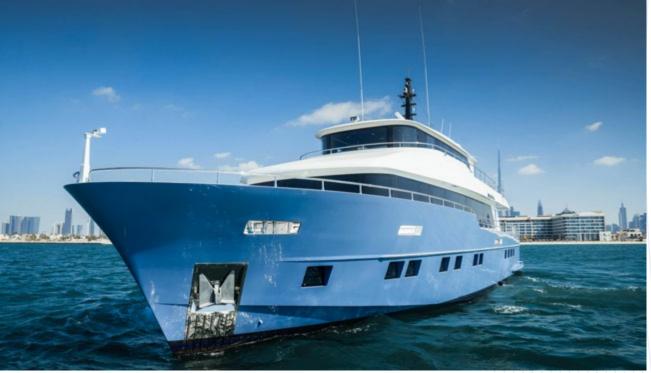

### Supreme **Navigational Technology**

4 GUEST CABINS / 4 CREW CABINS

**25 KNOTS MAXIMUM SPEED** 

### \_\_\_\_

Built using advance composite material such as Carbon Fiber and Kevlar, the Nomad 95 SUV offers supreme navigational technology that is commonly found on much larger superyachts. Innovative features such as retractable mast, smart layout accommodation of up to 6 staterooms and panoramic views to the outside on every deck allows the guests onboard to feel safe when on charter or when on a private long cruise.