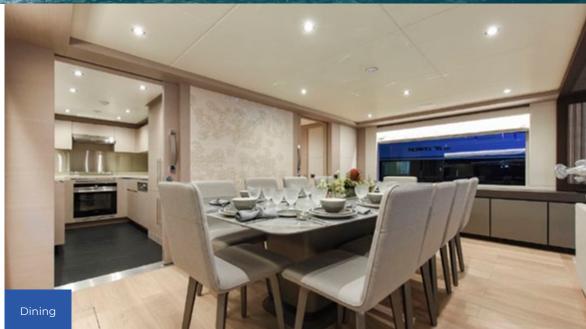

### \_\_\_\_

Built using advance composite material such as Carbon Fiber and Kevlar, the Nomad 95 SUV offers supreme navigational technology that is commonly found on much larger superyachts. Innovative features such as retractable mast, smart layout accommodation of up to 6 staterooms and panoramic views to the outside on every deck allows the guests onboard to feel safe when on charter or when on a private long cruise.