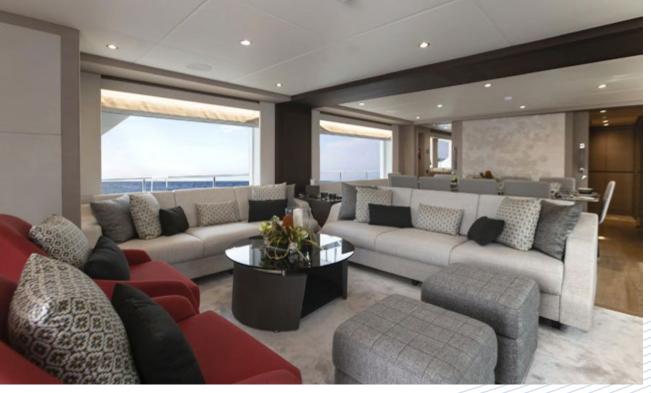

### \_\_\_\_

Built using advance composite material such as Carbon Fiber and Kevlar, the Nomad 95 SUV offers supreme navigational technology that is commonly found on much larger superyachts. Innovative features such as retractable mast, smart layout accommodation of up to 6 staterooms and panoramic views to the outside on every deck allows the guests onboard to feel safe when on charter or when on a private long cruise.