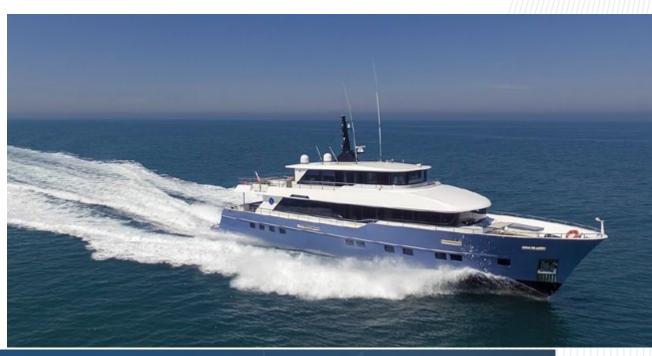

### Supreme **Navigational Technology**

4 GUEST CABINS / 4 CREW CABINS

**25 KNOTS MAXIMUM SPEED** 

### \_\_\_\_

Built using advance composite material such as Carbon Fiber and Kevlar, the Nomad 95 SUV offers supreme navigational technology that is commonly found on much larger superyachts. Innovative features such as retractable mast, smart layout accommodation of up to 6 staterooms and panoramic views to the outside on every deck allows the guests onboard to feel safe when on charter or when on a private long cruise.