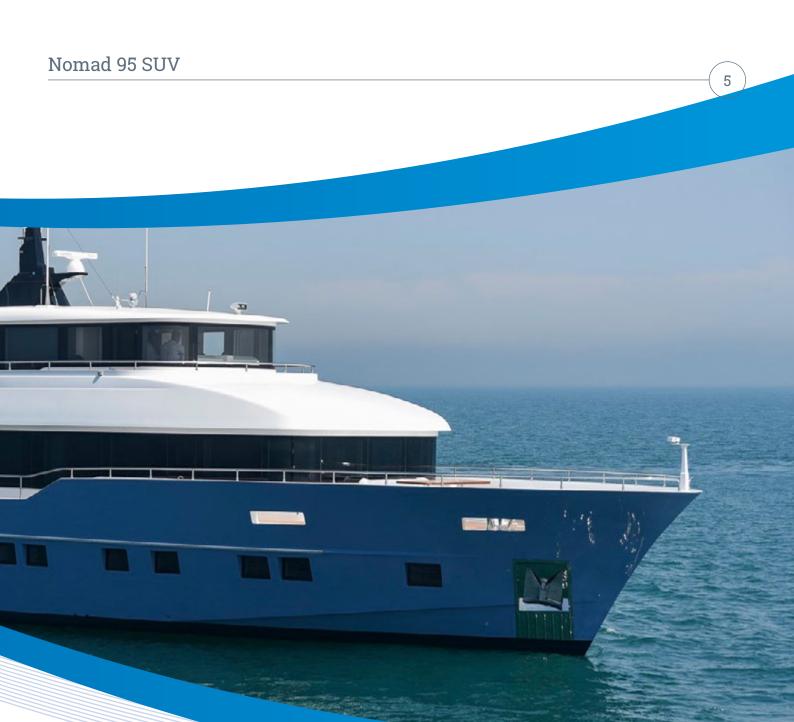

### Supreme **Navigational Technology**

4 GUEST CABINS / 4 CREW CABINS

**25 KNOTS MAXIMUM SPEED** 

### \_\_\_\_

Built using advance composite material such as Carbon Fiber and Kevlar, the Nomad 95 SUV offers supreme navigational technology that is commonly found on much larger superyachts. Innovative features such as retractable mast, smart layout accommodation of up to 6 staterooms and panoramic views to the outside on every deck allows the guests onboard to feel safe when on charter or when on a private long cruise.