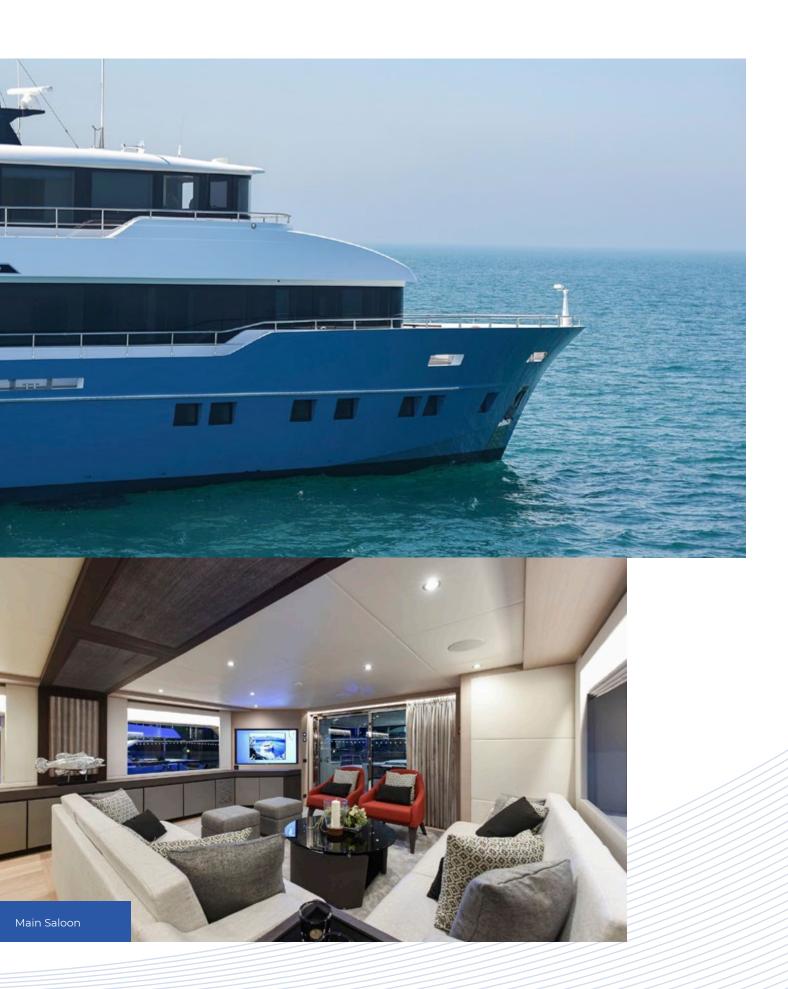

### \_\_\_\_

Built using advance composite material such as Carbon Fiber and Kevlar, the Nomad 95 SUV offers supreme navigational technology that is commonly found on much larger superyachts. Innovative features such as retractable mast, smart layout accommodation of up to 6 staterooms and panoramic views to the outside on every deck allows the guests onboard to feel safe when on charter or when on a private long cruise.