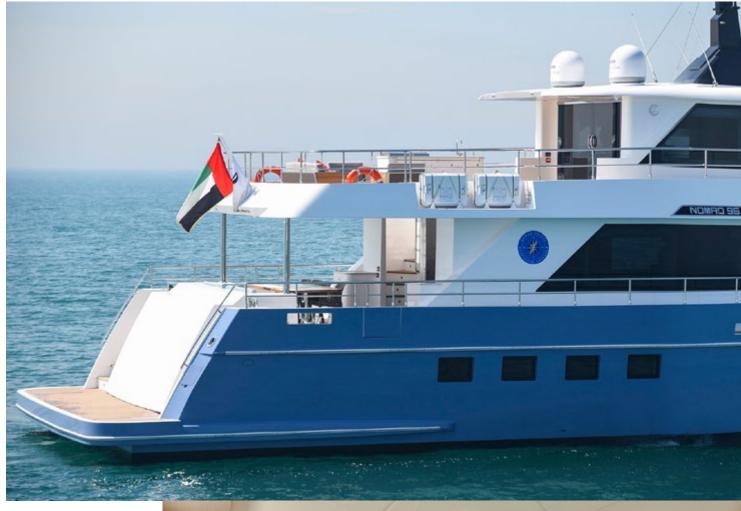

### Supreme **Navigational Technology**

4 GUEST CABINS / 4 CREW CABINS

**25 KNOTS MAXIMUM SPEED** 

### \_\_\_\_

Built using advance composite material such as Carbon Fiber and Kevlar, the Nomad 95 SUV offers supreme navigational technology that is commonly found on much larger superyachts. Innovative features such as retractable mast, smart layout accommodation of up to 6 staterooms and panoramic views to the outside on every deck allows the guests onboard to feel safe when on charter or when on a private long cruise.