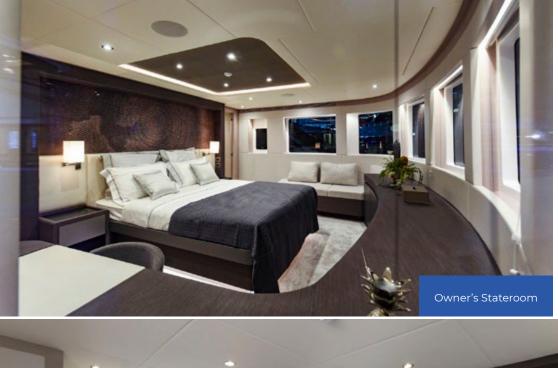

--------|
| BEAM:                 | 24 ft 3 in (7.40 m)            |
| DRAFT:                | 6 ft 2 in (1.90 m)             |
| DISPLACEMENT:         | 100 t Approx.                  |
| FUEL CAPACITY:        | 3,850 US gal (14,570 l)        |
| WATER CAPACITY:       | 200 US gal (760 l)             |
| BLACK WATER CAPACITY: | 100 US gal (380 l)             |
| GREY WATER CAPACITY:  | 200 US gal (760 l)             |
| ACCOMMODATION:        | 4 Guest Cabins / 4 Crew Cabins |
| BATHROOMS:            | 5 En Suites + 1 Day head       |
| GENERATORS:           | 2 X 40KW, 50 Hz                |
| POWER OPTIONS:        | 2 x 1,902 hp                   |
|                       |                                |

Classification: Bureau Veritas Charter Commercial













## VIP Stateroom







### Let's Get in Touch!

### **Smart Own FZE**

POBOX 38035, Dubai, UAE

**Tel**: +971 4 4438970

Fax: +971 4 4438692

Email: info@smartown.ae

https://www.smartown.ae