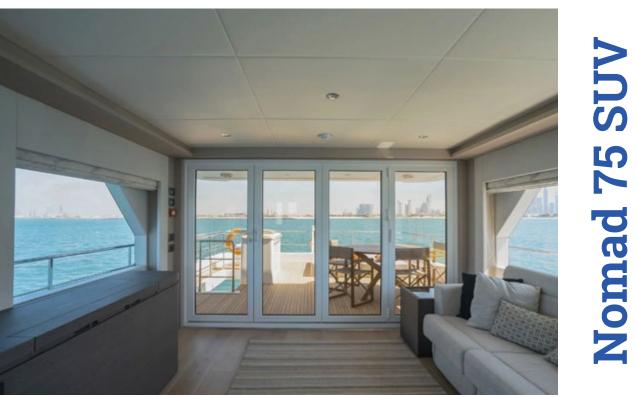

------------------|--------------------------------|
| BEAM:                 | 20 ft (6.10 m)                 |
| DRAFT:                | 4 ft 11 in (1.50 m)            |
| DISPLACEMENT:         | 68 t Approx.                   |
| FUEL CAPACITY:        | 2,082 US gal (7,880 l)         |
| WATER CAPACITY:       | 350 US gal (1,320 l)           |
| BLACK WATER CAPACITY: | 100 US gal (380 l)             |
| GREY WATER CAPACITY:  | 100 US gal (380 l)             |
| ACCOMMODATION:        | 4 Guest Cabins / 2 Crew Cabins |
| BATHROOMS:            | 4 En Suites + 1 Day head       |
| GENERATORS:           | 33 KW & 12KW, 50Hz             |
| POWER OPTIONS:        | 2 x 1,550 hp                   |

6

**Classification**: CE (Design Category A)







# Nomad 75 SUV







# **Nomad 75 SUV**







Spending time with family and friends are crucial to the yachting lifestyle. The SUV Collection offers a smart layout that allows the guests onboard to stay connected with each other, specially between the indoor and the al fresco areas.



#### Smart Own PASSENGER BOATS SPECIALIST

### Let's Get in Touch!

#### **Smart Own FZE**

POBOX 38035, Dubai, UAE Tel: +971 4 4438970 Fax: +971 4 4438692 Email: info@smartown.ae https://www.smartown.ae