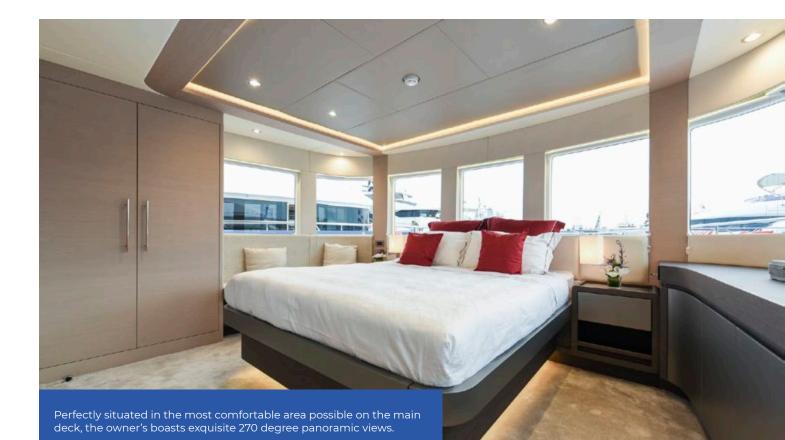

### Comfortable Cruise at any **Sea Condition**

4 GUEST CABINS / 2 CREW CABINS
27 KNOTS MAXIMUM SPEED

Bringing untapped territories closer to your heart, the Nomad 75 SUV boasts a semi-displacement hull with a round bilge to increase fuel-efficiency, stability and a much more comfortable cruise at any sea condition. Plentiful of storage across its 3 decks, garage at the aft for different water crafts and spacious stateroom in the forward main deck sets the Nomad 75 SUV in a new era.