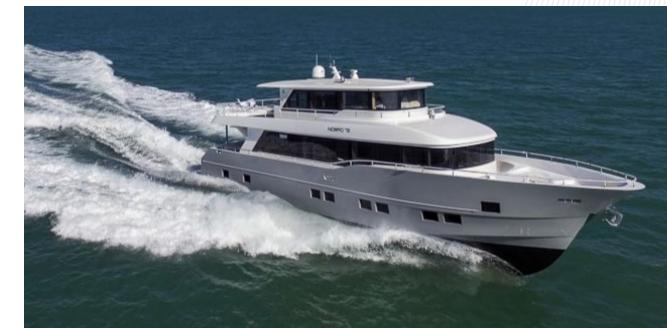

### Comfortable Cruise at any **Sea Condition**

4 GUEST CABINS / 2 CREW CABINS
27 KNOTS MAXIMUM SPEED

Bringing untapped territories closer to your heart, the Nomad 75 SUV boasts a semi-displacement hull with a round bilge to increase fuel-efficiency, stability and a much more comfortable cruise at any sea condition. Plentiful of storage across its 3 decks, garage at the aft for different water crafts and spacious stateroom in the forward main deck sets the Nomad 75 SUV in a new era.

# **Nomad 75 SUV**

Spending time with family and friends are crucial to the yachting lifestyle. The SUV Collection offers a smart layout that allows the guests onboard to stay connected with each other, specially between the indoor and the al fresco areas.