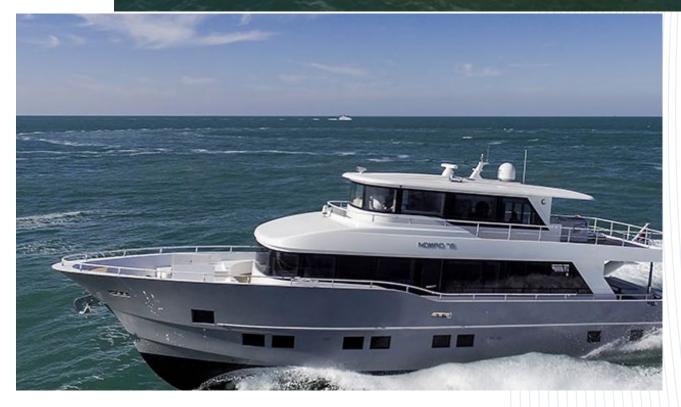

### Comfortable Cruise at any **Sea Condition**

4 GUEST CABINS / 2 CREW CABINS
27 KNOTS MAXIMUM SPEED

Bringing untapped territories closer to your heart, the Nomad 75 SUV boasts a semi-displacement hull with a round bilge to increase fuel-efficiency, stability and a much more comfortable cruise at any sea condition. Plentiful of storage across its 3 decks, garage at the aft for different water crafts and spacious stateroom in the forward main deck sets the Nomad 75 SUV in a new era.

# Nomad 75 SUV