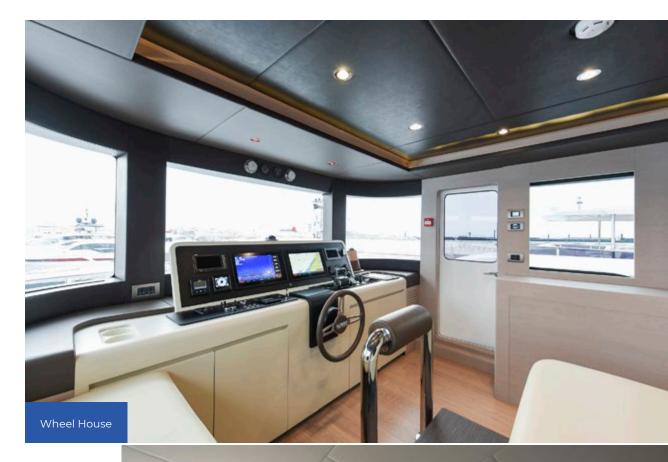

### Comfortable Cruise at any **Sea Condition**

4 GUEST CABINS / 2 CREW CABINS
27 KNOTS MAXIMUM SPEED

Bringing untapped territories closer to your heart, the Nomad 75 SUV boasts a semi-displacement hull with a round bilge to increase fuel-efficiency, stability and a much more comfortable cruise at any sea condition. Plentiful of storage across its 3 decks, garage at the aft for different water crafts and spacious stateroom in the forward main deck sets the Nomad 75 SUV in a new era.