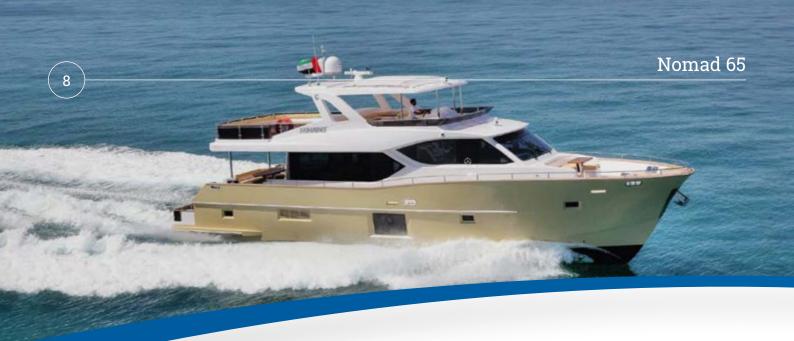

FRESH WATER CAPACITY: | 200 US gal (750 l)                           |
| BLACK WATER CAPACITY: | 50 US gal (190 l)                            |
| GREY WATER CAPACITY:  | 50 US gal (190 l)                            |
| ACCOMMODATION:        | 3 Cabins (6 berths), 2 Crew cabin (2 berths) |
| BATHROOMS:            | 3 Heads + 1 Day head                         |
| GENERATOR:            | 28 kW, 50 Hz                                 |
| POWER OPTIONS:        | 2 x 1,920 hp, 2 x 1,200 hp                   |



Introducing the first hybrid hull from Gulf Craft, the Nomad 65 is an exceptional addition to the fleet of long-range yachts. Whether you want to push the throttle to the max or you want to cruise and unwind, the Nomad 65 offers the greatest of effi-ciency and economy at all speeds.









MAIN DECK



LOWER DECK





FLY-BRIDGE OPTION 1





# Nomad 65













# Nomad 65





#### Smart Own PASSENGER BOATS SPECIALIST

### Let's Get in Touch!

#### **Smart Own FZE**

POBOX 38035, Dubai, UAE Tel: +971 4 4438970 Fax: +971 4 4438692 Email: info@smartown.ae https://www.smartown.ae