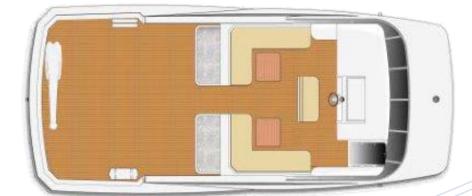

al (750 l)                           |
| BLACK WATER CAPACITY: | 50 US gal (190 l)                            |
| GREY WATER CAPACITY:  | 50 US gal (190 l)                            |
| ACCOMMODATION:        | 3 Cabins (6 berths), 2 Crew cabin (2 berths) |
| BATHROOMS:            | 3 Heads + 1 Day head                         |
| GENERATOR:            | 28 kW, 50 Hz                                 |
| POWER OPTIONS:        | 2 x 1,920 hp, 2 x 1,200 hp                   |



Introducing the first hybrid hull from Gulf Craft, the Nomad 65 is an exceptional addition to the fleet of long-range yachts. Whether you want to push the throttle to the max or you want to cruise and unwind, the Nomad 65 offers the greatest of effi-ciency and economy at all speeds.









MAIN DECK



LOWER DECK





FLY-BRIDGE OPTION 1





# Nomad 65













# Nomad 65





#### Smart Own PASSENGER BOATS SPECIALIST

### Let's Get in Touch!

#### **Smart Own FZE**

POBOX 38035, Dubai, UAE Tel: +971 4 4438970 Fax: +971 4 4438692 Email: info@smartown.ae https://www.smartown.ae