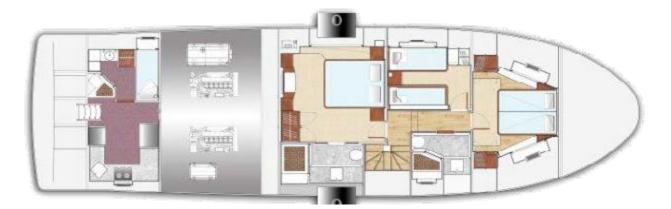

MAIN DECK

LOWER DECK

FLY-BRIDGE OPTION 1

### Specifications

| LENGTH OVERALL:       | 65 ft 9 in (20.00 m)                         |
|-----------------------|----------------------------------------------|
| BEAM:                 | 18 ft 2 in (5.50 m)                          |
| DRAFT:                | 4 ft 7 in (1.40 m)                           |
| DISPLACEMENT:         | 32 t approx.                                 |
| FUEL CAPACITY:        | 1,500 US gal (5,680 l)                       |
| FRESH WATER CAPACITY: | 200 US gal (750 l)                           |
| BLACK WATER CAPACITY: | 50 US gal (190 l)                            |
| GREY WATER CAPACITY:  | 50 US gal (190 l)                            |
| ACCOMMODATION:        | 3 Cabins (6 berths), 2 Crew cabin (2 berths) |
| BATHROOMS:            | 3 Heads + 1 Day head                         |
| GENERATOR:            | 28 kW, 50 Hz                                 |
| POWER OPTIONS:        | 2 x 1,920 hp, 2 x 1,200 hp                   |