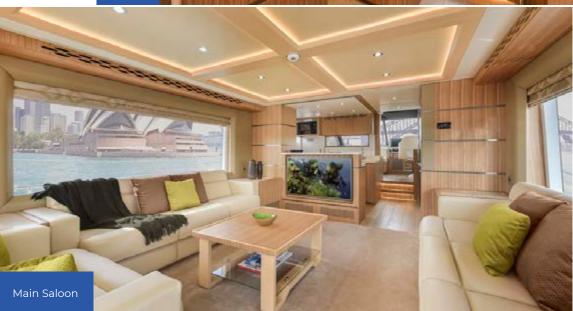

### Powerful and Elegant, **Luxurious** and Comfortable

3 CABINS, 2 CREW CABIN28 KNOTS MAXIMUM SPEED

~~~~

The Nomad 65 is versatile at every turn. With spacious above and belowdeck quarters, you can spend time on the water than ever before. With the innovative features of the Nomad 65, it transforms your sailing days from ordinary to extraordinary.

Introducing the first hybrid hull from Gulf Craft, the Nomad 65 is an exceptional addition to the fleet of long-range yachts. Whether you want to push the throttle to the max or you want to cruise and unwind, the Nomad 65 offers the greatest of effi-ciency and economy at all speeds.