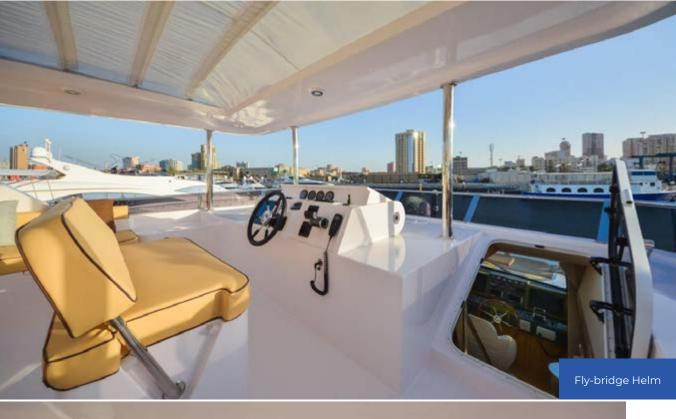

BLACK WATER CAPACITY: | 50 US gal (190 l)                            |
| GREY WATER CAPACITY:  | 50 US gal (190 l)                            |
| ACCOMMODATION:        | 3 Cabins (6 berths), 2 Crew cabin (2 berths) |
| BATHROOMS:            | 3 Heads + 1 Day head                         |
| GENERATOR:            | 28 kW, 50 Hz                                 |
| POWER OPTIONS:        | 2 x 1,920 hp, 2 x 1,200 hp                   |



Introducing the first hybrid hull from Gulf Craft, the Nomad 65 is an exceptional addition to the fleet of long-range yachts. Whether you want to push the throttle to the max or you want to cruise and unwind, the Nomad 65 offers the greatest of effi-ciency and economy at all speeds.









MAIN DECK



LOWER DECK





FLY-BRIDGE OPTION 1





# Nomad 65













# Nomad 65





#### Smart Own PASSENGER BOATS SPECIALIST

### Let's Get in Touch!

#### **Smart Own FZE**

POBOX 38035, Dubai, UAE Tel: +971 4 4438970 Fax: +971 4 4438692 Email: info@smartown.ae https://www.smartown.ae