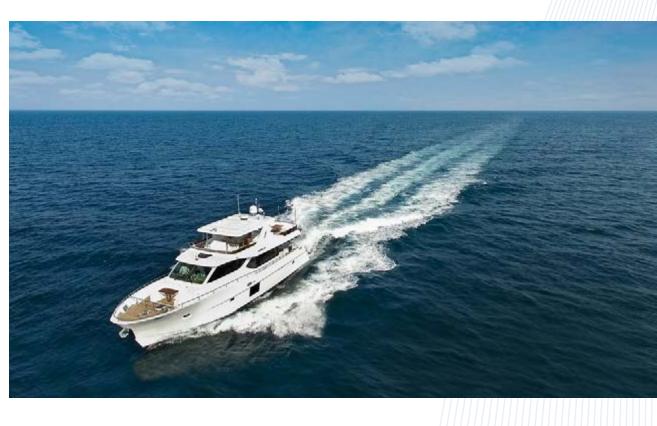

### Powerful and Elegant, **Luxurious** and Comfortable

3 CABINS, 2 CREW CABIN28 KNOTS MAXIMUM SPEED

~~~~

The Nomad 65 is versatile at every turn. With spacious above and belowdeck quarters, you can spend time on the water than ever before. With the innovative features of the Nomad 65, it transforms your sailing days from ordinary to extraordinary.

Introducing the first hybrid hull from Gulf Craft, the Nomad 65 is an exceptional addition to the fleet of long-range yachts. Whether you want to push the throttle to the max or you want to cruise and unwind, the Nomad 65 offers the greatest of effi-ciency and economy at all speeds.