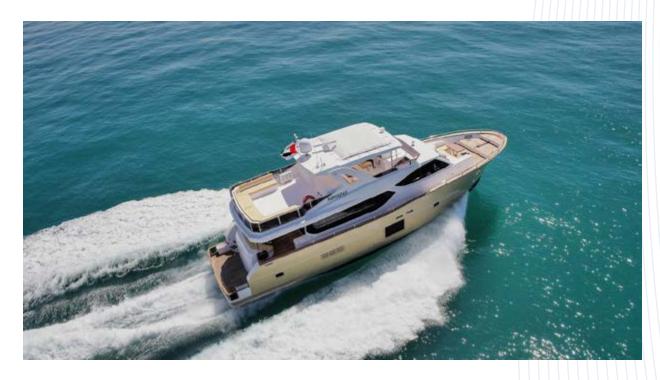

### Powerful and Elegant, **Luxurious** and Comfortable

3 CABINS, 2 CREW CABIN28 KNOTS MAXIMUM SPEED

~~~~

The Nomad 65 is versatile at every turn. With spacious above and belowdeck quarters, you can spend time on the water than ever before. With the innovative features of the Nomad 65, it transforms your sailing days from ordinary to extraordinary.

# Nomad 65