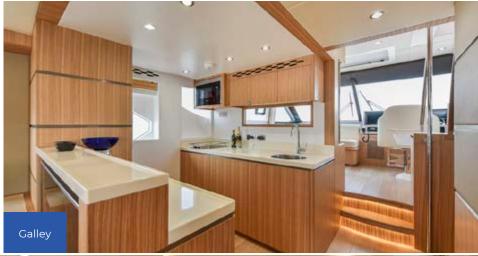

### Powerful and Elegant, **Luxurious** and Comfortable

3 CABINS, 2 CREW CABIN28 KNOTS MAXIMUM SPEED

~~~~

The Nomad 65 is versatile at every turn. With spacious above and belowdeck quarters, you can spend time on the water than ever before. With the innovative features of the Nomad 65, it transforms your sailing days from ordinary to extraordinary.