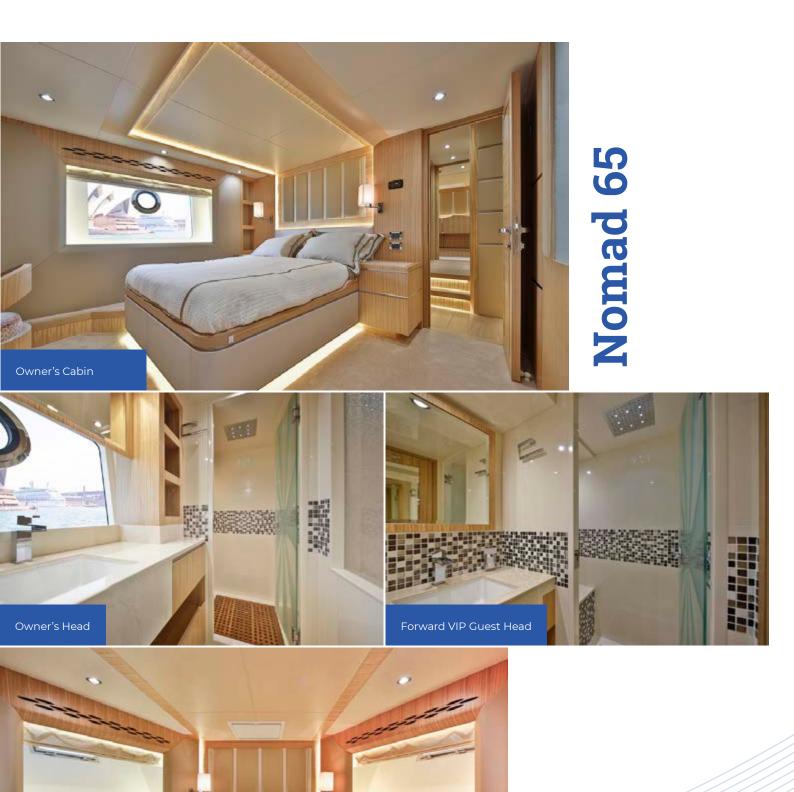

### Powerful and Elegant, **Luxurious** and Comfortable

3 CABINS, 2 CREW CABIN28 KNOTS MAXIMUM SPEED

~~~~

The Nomad 65 is versatile at every turn. With spacious above and belowdeck quarters, you can spend time on the water than ever before. With the innovative features of the Nomad 65, it transforms your sailing days from ordinary to extraordinary.

### Specifications

| LENGTH OVERALL:       | 65 ft 9 in (20.00 m)                         |
|-----------------------|----------------------------------------------|
| BEAM:                 | 18 ft 2 in (5.50 m)                          |
| DRAFT:                | 4 ft 7 in (1.40 m)                           |
| DISPLACEMENT:         | 32 t approx.                                 |
| FUEL CAPACITY:        | 1,500 US gal (5,680 l)                       |
| FRESH WATER CAPACITY: | 200 US gal (750 l)                           |
| BLACK WATER CAPACITY: | 50 US gal (190 l)                            |
| GREY WATER CAPACITY:  | 50 US gal (190 l)                            |
| ACCOMMODATION:        | 3 Cabins (6 berths), 2 Crew cabin (2 berths) |
| BATHROOMS:            | 3 Heads + 1 Day head                         |
| GENERATOR:            | 28 kW, 50 Hz                                 |
| POWER OPTIONS:        | 2 x 1,920 hp, 2 x 1,200 hp                   |