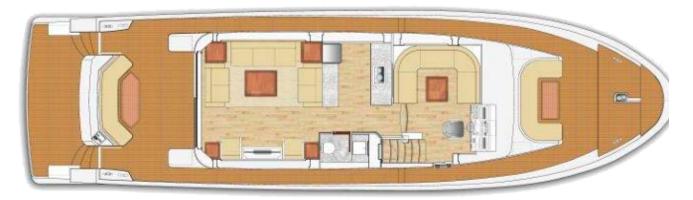

MAIN DECK

LOWER DECK

FLY-BRIDGE OPTION 1

### Specifications

| LENGTH OVERALL:       | 65 ft 9 in (20.00 m)                         |
|-----------------------|----------------------------------------------|
| BEAM:                 | 18 ft 2 in (5.50 m)                          |
| DRAFT:                | 4 ft 7 in (1.40 m)                           |
| DISPLACEMENT:         | 32 t approx.                                 |
| FUEL CAPACITY:        | 1,500 US gal (5,680 l)                       |
| FRESH WATER CAPACITY: | 200 US gal (750 l)                           |
| BLACK WATER CAPACITY: | 50 US gal (190 l)                            |
| GREY WATER CAPACITY:  | 50 US gal (190 l)                            |
| ACCOMMODATION:        | 3 Cabins (6 berths), 2 Crew cabin (2 berths) |
| BATHROOMS:            | 3 Heads + 1 Day head                         |
| GENERATOR:            | 28 kW, 50 Hz                                 |
| POWER OPTIONS:        | 2 x 1,920 hp, 2 x 1,200 hp                   |