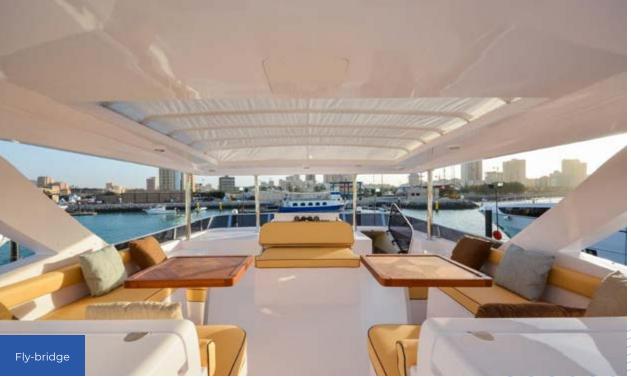

ACK WATER CAPACITY: | 50 US gal (190 l)                            |
| GREY WATER CAPACITY:  | 50 US gal (190 l)                            |
| ACCOMMODATION:        | 3 Cabins (6 berths), 2 Crew cabin (2 berths) |
| BATHROOMS:            | 3 Heads + 1 Day head                         |
| GENERATOR:            | 28 kW, 50 Hz                                 |
| POWER OPTIONS:        | 2 x 1,920 hp, 2 x 1,200 hp                   |



Introducing the first hybrid hull from Gulf Craft, the Nomad 65 is an exceptional addition to the fleet of long-range yachts. Whether you want to push the throttle to the max or you want to cruise and unwind, the Nomad 65 offers the greatest of effi-ciency and economy at all speeds.









MAIN DECK



LOWER DECK





FLY-BRIDGE OPTION 1





# Nomad 65













# Nomad 65





#### Smart Own PASSENGER BOATS SPECIALIST

### Let's Get in Touch!

#### **Smart Own FZE**

POBOX 38035, Dubai, UAE Tel: +971 4 4438970 Fax: +971 4 4438692 Email: info@smartown.ae https://www.smartown.ae