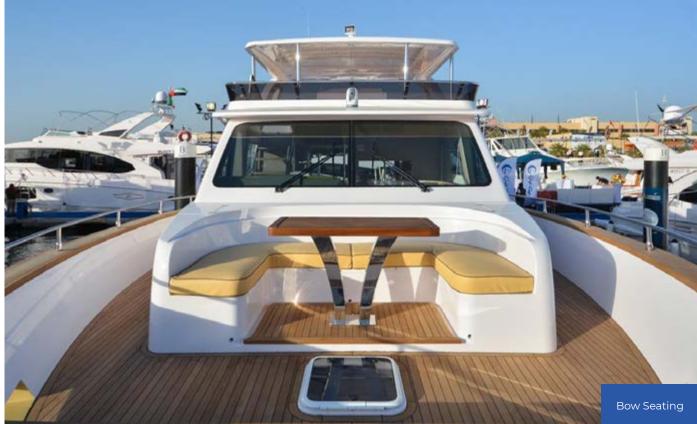

### Powerful and Elegant, **Luxurious** and Comfortable

3 CABINS, 2 CREW CABIN28 KNOTS MAXIMUM SPEED

~~~~

The Nomad 65 is versatile at every turn. With spacious above and belowdeck quarters, you can spend time on the water than ever before. With the innovative features of the Nomad 65, it transforms your sailing days from ordinary to extraordinary.