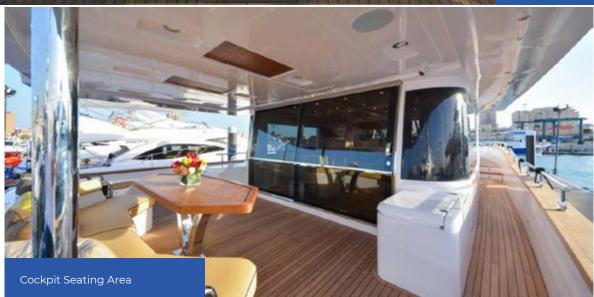

### Powerful and Elegant, **Luxurious** and Comfortable

3 CABINS, 2 CREW CABIN28 KNOTS MAXIMUM SPEED

~~~~

The Nomad 65 is versatile at every turn. With spacious above and belowdeck quarters, you can spend time on the water than ever before. With the innovative features of the Nomad 65, it transforms your sailing days from ordinary to extraordinary.