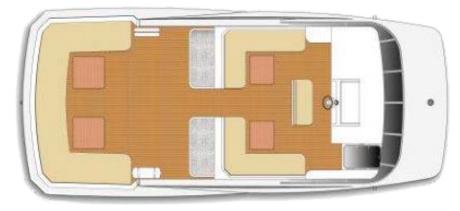

|
| BLACK WATER CAPACITY: | 50 US gal (190 l)                            |
| GREY WATER CAPACITY:  | 50 US gal (190 l)                            |
| ACCOMMODATION:        | 3 Cabins (6 berths), 2 Crew cabin (2 berths) |
| BATHROOMS:            | 3 Heads + 1 Day head                         |
| GENERATOR:            | 28 kW, 50 Hz                                 |
| POWER OPTIONS:        | 2 x 1,920 hp, 2 x 1,200 hp                   |



Introducing the first hybrid hull from Gulf Craft, the Nomad 65 is an exceptional addition to the fleet of long-range yachts. Whether you want to push the throttle to the max or you want to cruise and unwind, the Nomad 65 offers the greatest of effi-ciency and economy at all speeds.









MAIN DECK



LOWER DECK





FLY-BRIDGE OPTION 1





# Nomad 65













# Nomad 65





#### Smart Own PASSENGER BOATS SPECIALIST

### Let's Get in Touch!

#### **Smart Own FZE**

POBOX 38035, Dubai, UAE Tel: +971 4 4438970 Fax: +971 4 4438692 Email: info@smartown.ae https://www.smartown.ae