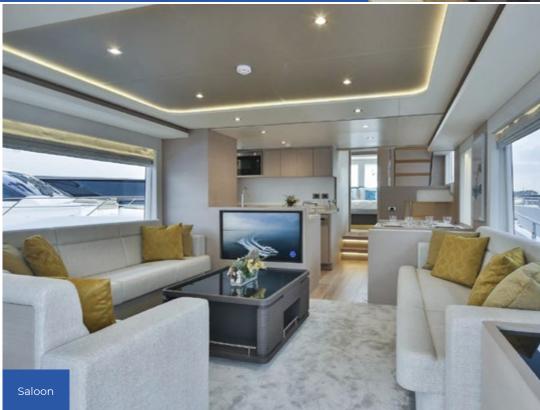

4 GUEST CABINS / 2 CREW CABINS

☆ 27 KNOTS MAXIMUM SPEED

~~~~

There are only a handful of yachts at 65 feet (20m) that can be transoceanic, and the Nomad 65 SUV is no exception. Taking a lot of pedigree from her Nomad 65 sistership, a model currently cruising in Sydney, South East Asia, Middle East and Europe, the Nomad 65 SUV offers extra sleeping berths and not just consumes less fuel, but also some of its accessories are run on solar power. The Nomad 65 SUV is built using advance composites to reduce weight and ownership cost as well as increase stability.