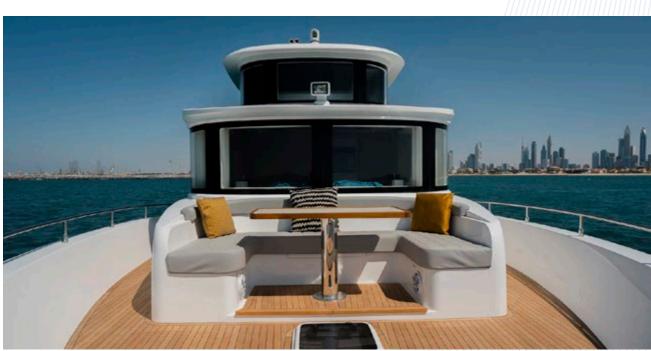

4 GUEST CABINS / 2 CREW CABINS

☆ 27 KNOTS MAXIMUM SPEED

~~~~

There are only a handful of yachts at 65 feet (20m) that can be transoceanic, and the Nomad 65 SUV is no exception. Taking a lot of pedigree from her Nomad 65 sistership, a model currently cruising in Sydney, South East Asia, Middle East and Europe, the Nomad 65 SUV offers extra sleeping berths and not just consumes less fuel, but also some of its accessories are run on solar power. The Nomad 65 SUV is built using advance composites to reduce weight and ownership cost as well as increase stability.