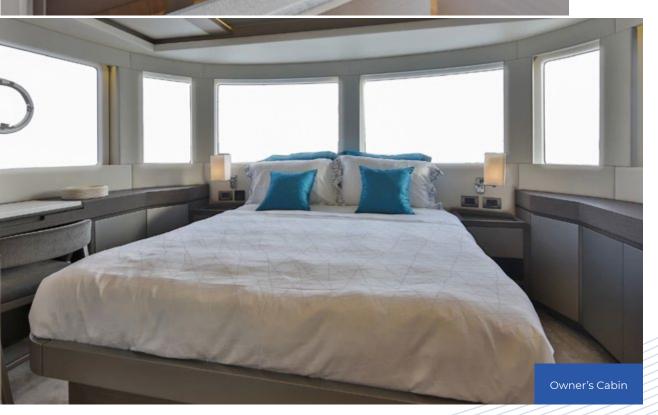

4 GUEST CABINS / 2 CREW CABINS

☆ 27 KNOTS MAXIMUM SPEED

~~~~

There are only a handful of yachts at 65 feet (20m) that can be transoceanic, and the Nomad 65 SUV is no exception. Taking a lot of pedigree from her Nomad 65 sistership, a model currently cruising in Sydney, South East Asia, Middle East and Europe, the Nomad 65 SUV offers extra sleeping berths and not just consumes less fuel, but also some of its accessories are run on solar power. The Nomad 65 SUV is built using advance composites to reduce weight and ownership cost as well as increase stability.

### **Specifications**

| LENGTH OVERALL:       | 65 ft 9 in (20.00 m)           |
|-----------------------|--------------------------------|
| BEAM:                 | 18 ft 2 in (5.55 m)            |
| DRAFT:                | 4 ft 9 in (1.45 m)             |
| DISPLACEMENT:         | 44 t approx.                   |
| FUEL CAPACITY:        | 1,430 US gal (5,413 l)         |
| WATER CAPACITY:       | 250 US gal (950 l)             |
| BLACK WATER CAPACITY: | 70 US gal (265 l)              |
| GREY WATER CAPACITY:  | 55 US gal (210 l)              |
| ACCOMMODATION:        | 4 Guest Cabins / 2 Crew Cabins |
| BATHROOMS:            | 4 En Suites + 1 Day head       |
| GENERATORS:           | 28KW & 7KW, 50 Hz              |
| POWER OPTIONS:        | 2 x 800 hp                     |
|                       |                                |