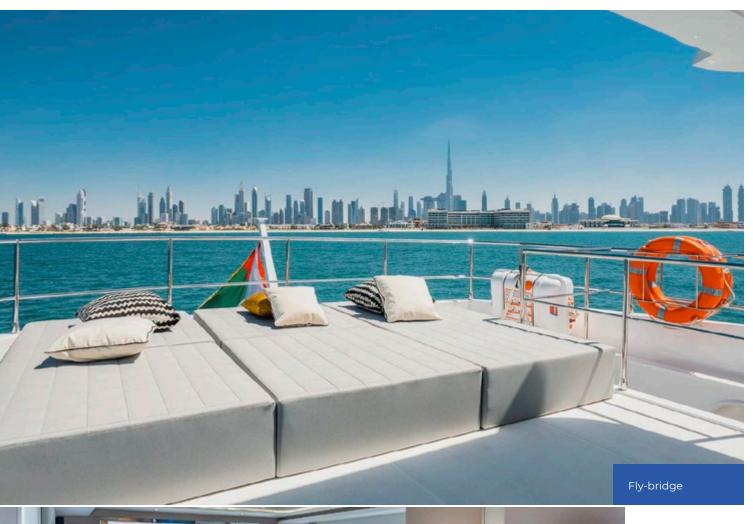

4 GUEST CABINS / 2 CREW CABINS

☆ 27 KNOTS MAXIMUM SPEED

~~~~

There are only a handful of yachts at 65 feet (20m) that can be transoceanic, and the Nomad 65 SUV is no exception. Taking a lot of pedigree from her Nomad 65 sistership, a model currently cruising in Sydney, South East Asia, Middle East and Europe, the Nomad 65 SUV offers extra sleeping berths and not just consumes less fuel, but also some of its accessories are run on solar power. The Nomad 65 SUV is built using advance composites to reduce weight and ownership cost as well as increase stability.