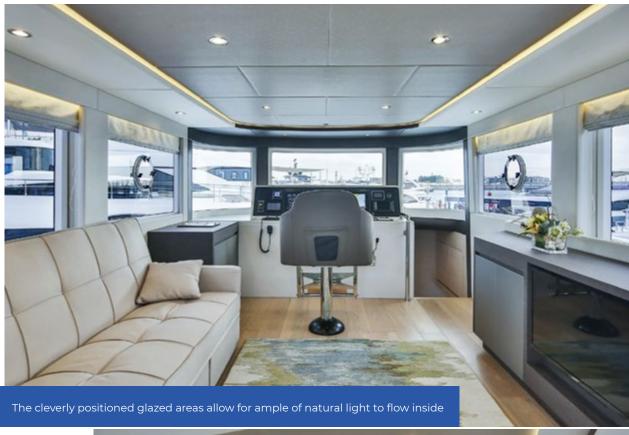

4 GUEST CABINS / 2 CREW CABINS

☆ 27 KNOTS MAXIMUM SPEED

~~~~

There are only a handful of yachts at 65 feet (20m) that can be transoceanic, and the Nomad 65 SUV is no exception. Taking a lot of pedigree from her Nomad 65 sistership, a model currently cruising in Sydney, South East Asia, Middle East and Europe, the Nomad 65 SUV offers extra sleeping berths and not just consumes less fuel, but also some of its accessories are run on solar power. The Nomad 65 SUV is built using advance composites to reduce weight and ownership cost as well as increase stability.