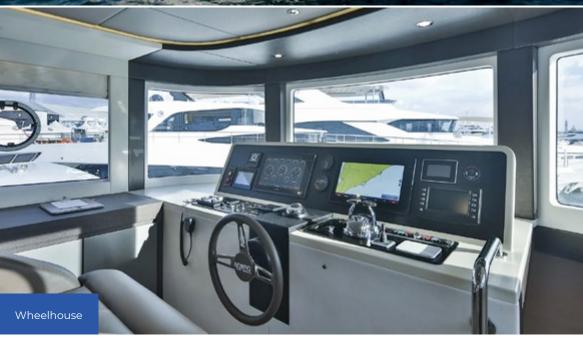

4 GUEST CABINS / 2 CREW CABINS

☆ 27 KNOTS MAXIMUM SPEED

~~~~

There are only a handful of yachts at 65 feet (20m) that can be transoceanic, and the Nomad 65 SUV is no exception. Taking a lot of pedigree from her Nomad 65 sistership, a model currently cruising in Sydney, South East Asia, Middle East and Europe, the Nomad 65 SUV offers extra sleeping berths and not just consumes less fuel, but also some of its accessories are run on solar power. The Nomad 65 SUV is built using advance composites to reduce weight and ownership cost as well as increase stability.