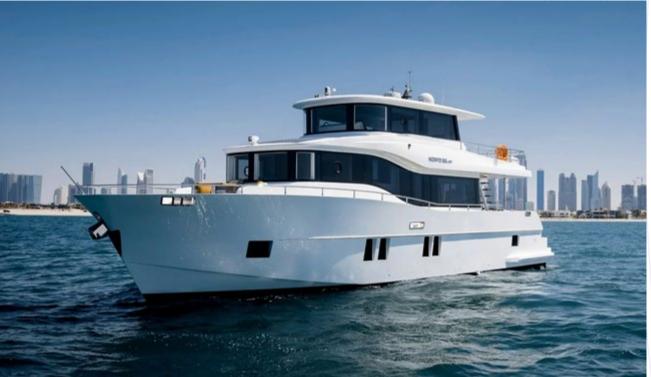

4 GUEST CABINS / 2 CREW CABINS

☆ 27 KNOTS MAXIMUM SPEED

~~~~

There are only a handful of yachts at 65 feet (20m) that can be transoceanic, and the Nomad 65 SUV is no exception. Taking a lot of pedigree from her Nomad 65 sistership, a model currently cruising in Sydney, South East Asia, Middle East and Europe, the Nomad 65 SUV offers extra sleeping berths and not just consumes less fuel, but also some of its accessories are run on solar power. The Nomad 65 SUV is built using advance composites to reduce weight and ownership cost as well as increase stability.

### **Specifications**

| LENGTH OVERALL:       | 65 ft 9 in (20.00 m)           |
|-----------------------|--------------------------------|
| BEAM:                 | 18 ft 2 in (5.55 m)            |
| DRAFT:                | 4 ft 9 in (1.45 m)             |
| DISPLACEMENT:         | 44 t approx.                   |
| FUEL CAPACITY:        | 1,430 US gal (5,413 l)         |
| WATER CAPACITY:       | 250 US gal (950 l)             |
| BLACK WATER CAPACITY: | 70 US gal (265 l)              |
| GREY WATER CAPACITY:  | 55 US gal (210 l)              |
| ACCOMMODATION:        | 4 Guest Cabins / 2 Crew Cabins |
| BATHROOMS:            | 4 En Suites + 1 Day head       |
| GENERATORS:           | 28KW & 7KW, 50 Hz              |
| POWER OPTIONS:        | 2 x 800 hp                     |
|                       |                                |