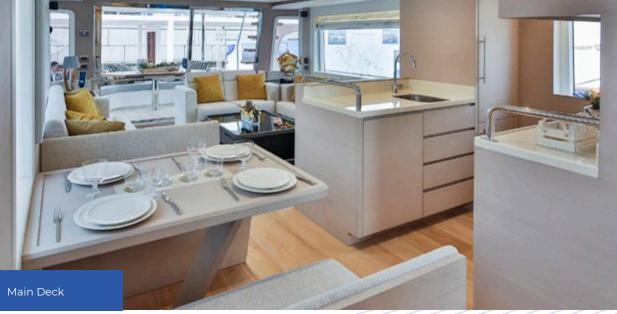

4 GUEST CABINS / 2 CREW CABINS

☆ 27 KNOTS MAXIMUM SPEED

~~~~

There are only a handful of yachts at 65 feet (20m) that can be transoceanic, and the Nomad 65 SUV is no exception. Taking a lot of pedigree from her Nomad 65 sistership, a model currently cruising in Sydney, South East Asia, Middle East and Europe, the Nomad 65 SUV offers extra sleeping berths and not just consumes less fuel, but also some of its accessories are run on solar power. The Nomad 65 SUV is built using advance composites to reduce weight and ownership cost as well as increase stability.