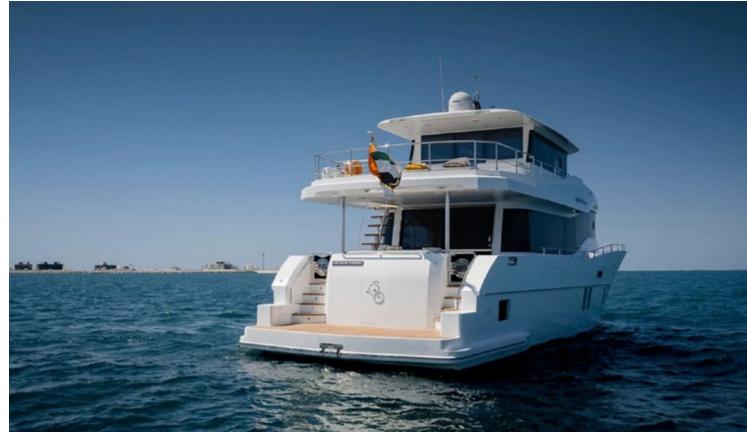

4 GUEST CABINS / 2 CREW CABINS

☆ 27 KNOTS MAXIMUM SPEED

~~~~

There are only a handful of yachts at 65 feet (20m) that can be transoceanic, and the Nomad 65 SUV is no exception. Taking a lot of pedigree from her Nomad 65 sistership, a model currently cruising in Sydney, South East Asia, Middle East and Europe, the Nomad 65 SUV offers extra sleeping berths and not just consumes less fuel, but also some of its accessories are run on solar power. The Nomad 65 SUV is built using advance composites to reduce weight and ownership cost as well as increase stability.