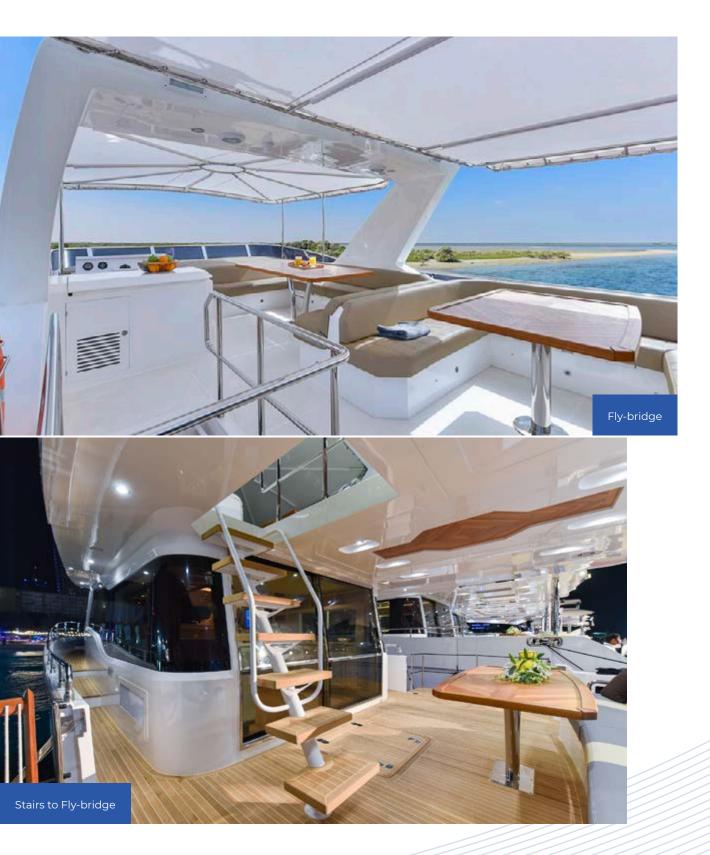

### New Level of Long-range Cruising

4 CABINS, 1 CREW CABIN25 KNOTS MAXIMUM SPEED

With 690hp optional engines and 25 knots, Nomad 55 is perfect for longdistance travelling, removing the need to make frequent fuel stops for an uninterrupted, luxurious cruising experience for boaters. The Nomad 55 also offers extraordinary views and exceptional piloting from its flybridge area.

The Nomad 55 has introduced a new level of long-range cruising. Offering unprecedented cabin accommodation in it's lower deck,panoramic views from the main deck and numerous seating capacity on the fly-bridge, the Nomad 55 is in a class of its own.