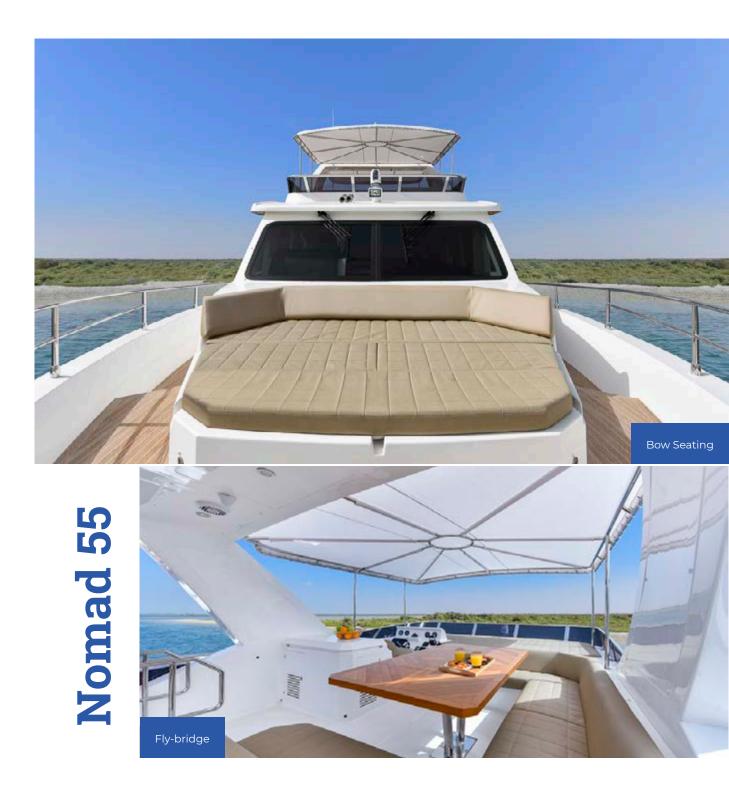

### New Level of Long-range Cruising

4 CABINS, 1 CREW CABIN25 KNOTS MAXIMUM SPEED

With 690hp optional engines and 25 knots, Nomad 55 is perfect for longdistance travelling, removing the need to make frequent fuel stops for an uninterrupted, luxurious cruising experience for boaters. The Nomad 55 also offers extraordinary views and exceptional piloting from its flybridge area.

The Nomad 55 has introduced a new level of long-range cruising. Offering unprecedented cabin accommodation in it's lower deck,panoramic views from the main deck and numerous seating capacity on the fly-bridge, the Nomad 55 is in a class of its own.