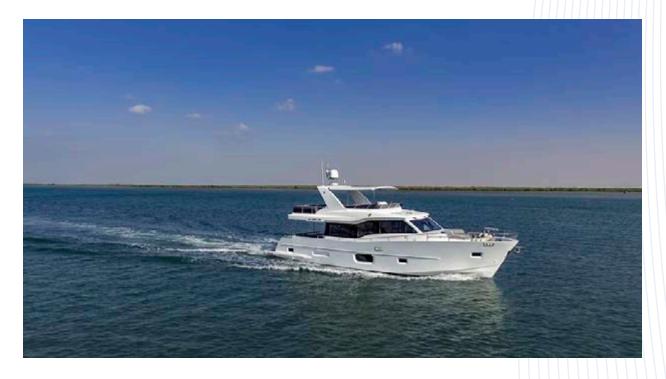

### New Level of Long-range Cruising

4 CABINS, 1 CREW CABIN25 KNOTS MAXIMUM SPEED

With 690hp optional engines and 25 knots, Nomad 55 is perfect for longdistance travelling, removing the need to make frequent fuel stops for an uninterrupted, luxurious cruising experience for boaters. The Nomad 55 also offers extraordinary views and exceptional piloting from its flybridge area.

The Nomad 55 has introduced a new level of long-range cruising. Offering unprecedented cabin accommodation in it's lower deck,panoramic views from the main deck and numerous seating capacity on the fly-bridge, the Nomad 55 is in a class of its own.