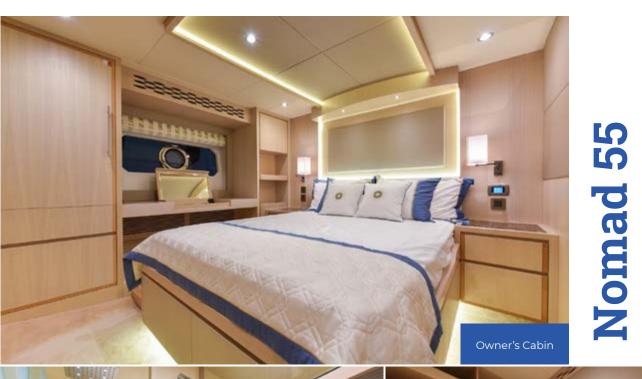

### New Level of Long-range Cruising

4 CABINS, 1 CREW CABIN25 KNOTS MAXIMUM SPEED

With 690hp optional engines and 25 knots, Nomad 55 is perfect for longdistance travelling, removing the need to make frequent fuel stops for an uninterrupted, luxurious cruising experience for boaters. The Nomad 55 also offers extraordinary views and exceptional piloting from its flybridge area.

The Nomad 55 has introduced a new level of long-range cruising. Offering unprecedented cabin accommodation in it's lower deck,panoramic views from the main deck and numerous seating capacity on the fly-bridge, the Nomad 55 is in a class of its own.