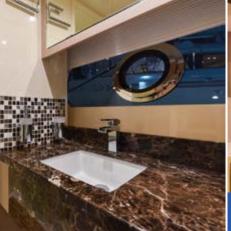

# Specifications

| LENGTH OVERALL:       | 57 ft 9 in (17.60 m)                         |
|-----------------------|----------------------------------------------|
| BEAM:                 | 16 ft 3 in (5.00 m)                          |
| DRAFT:                | 4 ft 5 in (1.30 m)                           |
| DISPLACEMENT:         | 28 t approx.                                 |
| FUEL CAPACITY:        | 820 US gal (3,100 l)                         |
| FRESH WATER CAPACITY: | 150 US gal (570 l)                           |
| BLACK WATER CAPACITY: | 40 US gal (150 l)                            |
| GREY WATER CAPACITY:  | 20 US gal (75 l)                             |
| ACCOMMODATION:        | 4 Cabins (6 berths), 1 Crew cabin (2 berths) |
| BATHROOMS:            | 3 Guest heads + 1 Crew head                  |
| GENERATOR:            | 20 kW, 50 Hz                                 |
| POWER OPTIONS:        | 2 x 800 hp, 2 x 715 hp                       |