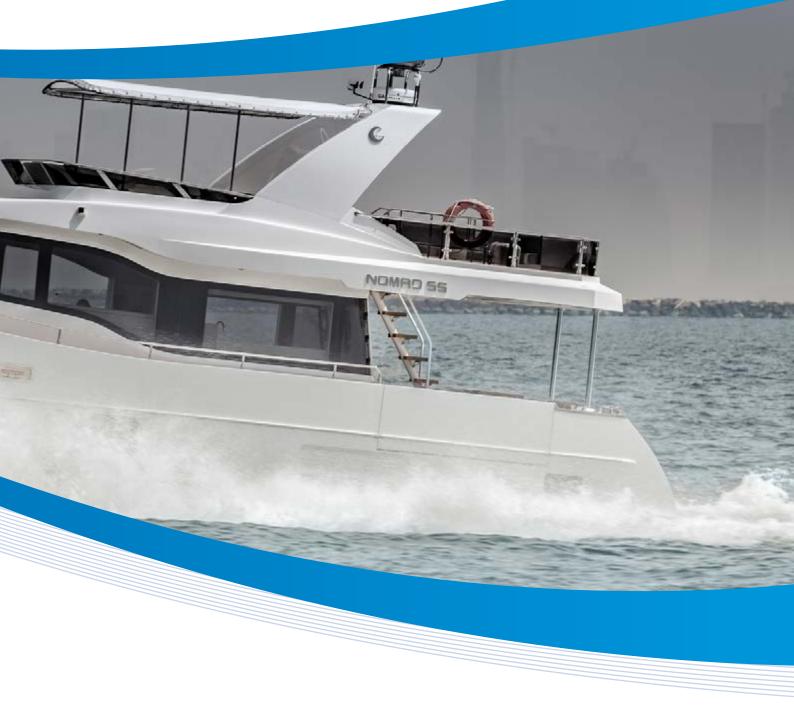

### New Level of Long-range Cruising

4 CABINS, 1 CREW CABIN25 KNOTS MAXIMUM SPEED

With 690hp optional engines and 25 knots, Nomad 55 is perfect for longdistance travelling, removing the need to make frequent fuel stops for an uninterrupted, luxurious cruising experience for boaters. The Nomad 55 also offers extraordinary views and exceptional piloting from its flybridge area.

The Nomad 55 has introduced a new level of long-range cruising. Offering unprecedented cabin accommodation in it's lower deck,panoramic views from the main deck and numerous seating capacity on the fly-bridge, the Nomad 55 is in a class of its own.

# Nomad 55