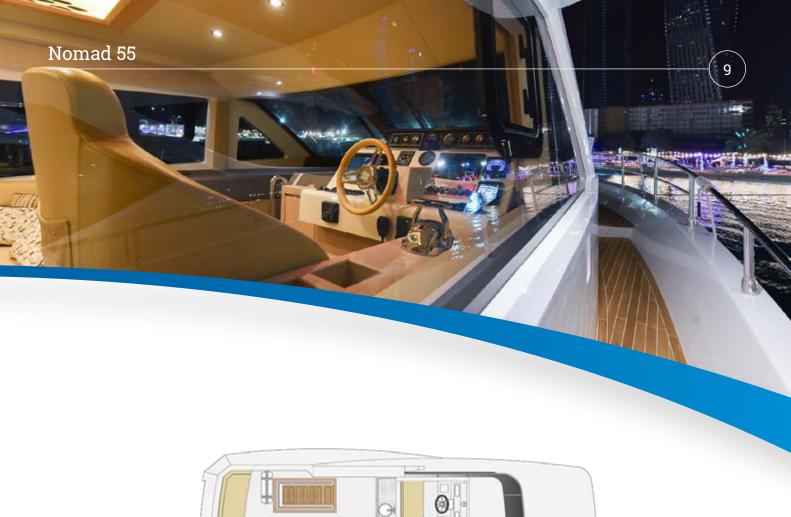

### New Level of Long-range Cruising

4 CABINS, 1 CREW CABIN25 KNOTS MAXIMUM SPEED

With 690hp optional engines and 25 knots, Nomad 55 is perfect for longdistance travelling, removing the need to make frequent fuel stops for an uninterrupted, luxurious cruising experience for boaters. The Nomad 55 also offers extraordinary views and exceptional piloting from its flybridge area.

The Nomad 55 has introduced a new level of long-range cruising. Offering unprecedented cabin accommodation in it's lower deck,panoramic views from the main deck and numerous seating capacity on the fly-bridge, the Nomad 55 is in a class of its own.