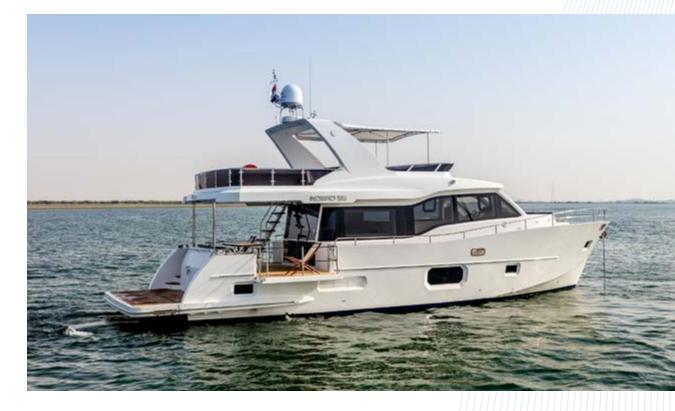

### New Level of Long-range Cruising

4 CABINS, 1 CREW CABIN25 KNOTS MAXIMUM SPEED

With 690hp optional engines and 25 knots, Nomad 55 is perfect for longdistance travelling, removing the need to make frequent fuel stops for an uninterrupted, luxurious cruising experience for boaters. The Nomad 55 also offers extraordinary views and exceptional piloting from its flybridge area.

The Nomad 55 has introduced a new level of long-range cruising. Offering unprecedented cabin accommodation in it's lower deck,panoramic views from the main deck and numerous seating capacity on the fly-bridge, the Nomad 55 is in a class of its own.

# Nomad 55