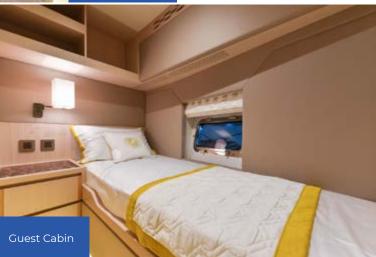

# Specifications

| LENGTH OVERALL:       | 57 ft 9 in (17.60 m)                         |
|-----------------------|----------------------------------------------|
| BEAM:                 | 16 ft 3 in (5.00 m)                          |
| DRAFT:                | 4 ft 5 in (1.30 m)                           |
| DISPLACEMENT:         | 28 t approx.                                 |
| FUEL CAPACITY:        | 820 US gal (3,100 l)                         |
| FRESH WATER CAPACITY: | 150 US gal (570 l)                           |
| BLACK WATER CAPACITY: | 40 US gal (150 l)                            |
| GREY WATER CAPACITY:  | 20 US gal (75 l)                             |
| ACCOMMODATION:        | 4 Cabins (6 berths), 1 Crew cabin (2 berths) |
| BATHROOMS:            | 3 Guest heads + 1 Crew head                  |
| GENERATOR:            | 20 kW, 50 Hz                                 |
| POWER OPTIONS:        | 2 x 800 hp, 2 x 715 hp                       |