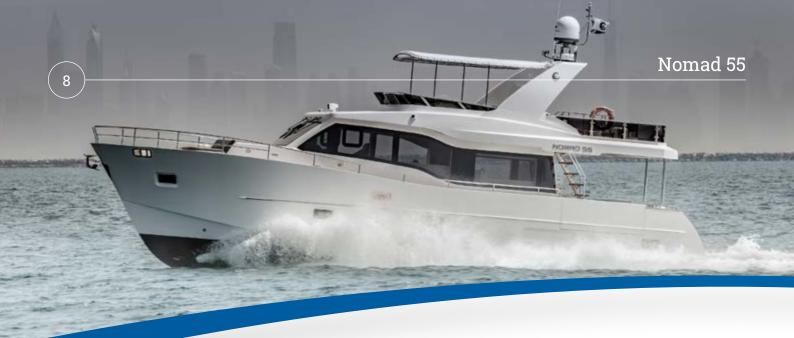

# Nomad 55

### New Level of Long-range Cruising

4 CABINS, 1 CREW CABIN25 KNOTS MAXIMUM SPEED

With 690hp optional engines and 25 knots, Nomad 55 is perfect for longdistance travelling, removing the need to make frequent fuel stops for an uninterrupted, luxurious cruising experience for boaters. The Nomad 55 also offers extraordinary views and exceptional piloting from its flybridge area.