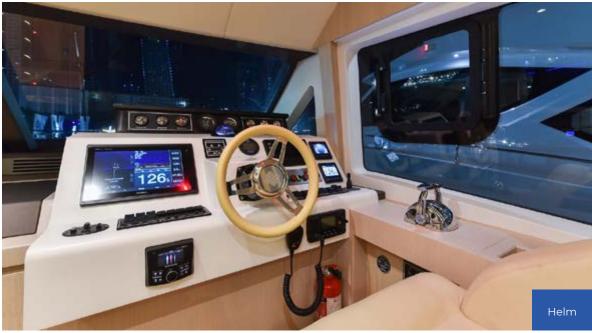

### New Level of Long-range Cruising

4 CABINS, 1 CREW CABIN25 KNOTS MAXIMUM SPEED

With 690hp optional engines and 25 knots, Nomad 55 is perfect for longdistance travelling, removing the need to make frequent fuel stops for an uninterrupted, luxurious cruising experience for boaters. The Nomad 55 also offers extraordinary views and exceptional piloting from its flybridge area.