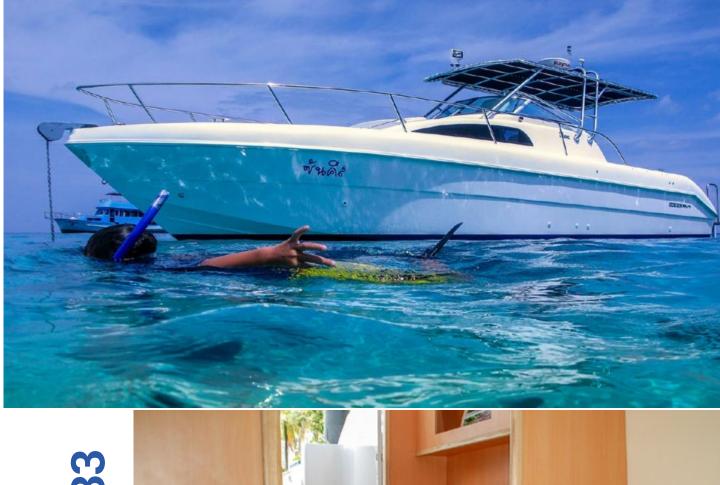

# **Sport Fishing** with a room for siesta

**№ 13 PERSONS (SLEEPS 2)** 

40 KNOTS MAXIMUM SPEED

Silver Craft 33

The Silvercraft 33 is the perfect cruiser for sports enthusiasts.

This model has been built with all the essentials; featuring a hydraulic steering system, electric marine toilet and Garmin Navigation system.

## **Specifications**

length overall: 34′ 2″ (10.30 m)

BEAM: 9' 9" (3.00 m)

DISPLACEMENT: 3,200 kg (7,050 lbs)

FUEL CAPACITY: 180 US gal (680 l)

NO. OF PASSENGERS: 13

ENGINES (STANDARD): Twin Yamaha 2x250 HP (40 knots)