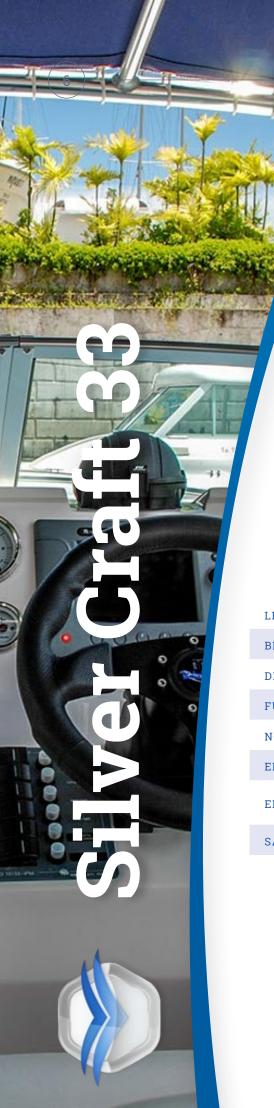

# **Sport Fishing** with a room for siesta

**№ 13 PERSONS (SLEEPS 2)** 

40 KNOTS MAXIMUM SPEED

Silver Craft 33

The Silvercraft 33 is the perfect cruiser for sports enthusiasts.

This model has been built with all the essentials; featuring a hydraulic steering system, electric marine toilet and Garmin Navigation system.

## **Specifications**

length overall: 34′ 2″ (10.30 m)

BEAM: 9' 9" (3.00 m)

DISPLACEMENT: 3,200 kg (7,050 lbs)

FUEL CAPACITY: 180 US gal (680 l)

NO. OF PASSENGERS: 13

ENGINES (STANDARD): Twin Yamaha 2x250 HP (40 knots)

ENGINES (OPTIONAL): Yamaha, Mercury, Suzuki, Honda (up to 2x300 HP)

SAFETY REGULATIONS: US Coast Guard MIC XVA