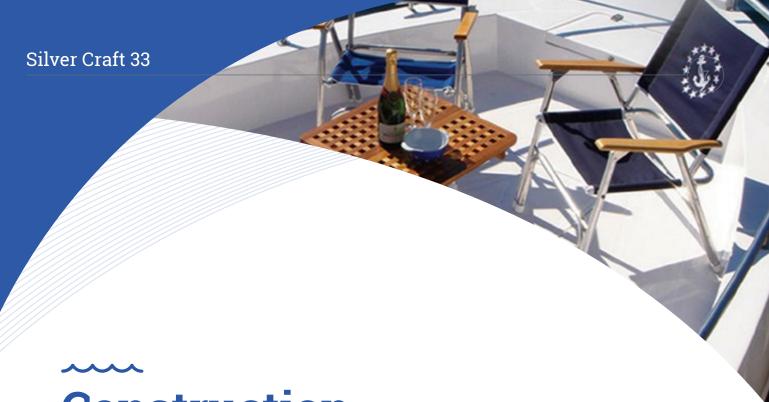

# **Sport Fishing** with a room for siesta

**№ 13 PERSONS (SLEEPS 2)** 

40 KNOTS MAXIMUM SPEED

Silver Craft 33

The Silvercraft 33 is the perfect cruiser for sports enthusiasts.

This model has been built with all the essentials; featuring a hydraulic steering system, electric marine toilet and Garmin Navigation system.

### Construction

- The hull and deck are made out of a single piece GRP mould, built from combination of chopped strand mat, bi-directional knit fabric and balsa core hand-laminated under controlled temperatures with Isophthalic polyester resin.
- The hull and deck exterior have got mirror glaze gel-coat finish.
- The hull is stiffened with marine plywood laminated over & bonded to hull bottom
- 5 On the deck balsa is replaced with plywood to support deck fittings.
- All materials used in the construction are approved marine quality.
- Hull colour : White (standard), color choices (optional)