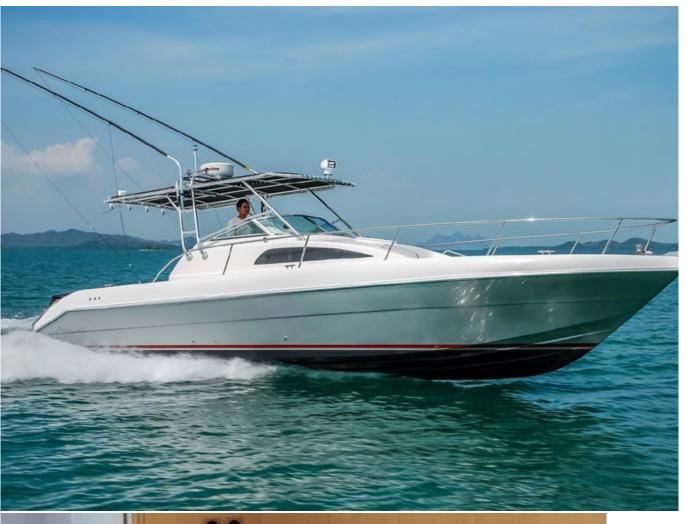

# **Sport Fishing** with a room for siesta

**№ 13 PERSONS (SLEEPS 2)** 

40 KNOTS MAXIMUM SPEED

Silver Craft 33

The Silvercraft 33 is the perfect cruiser for sports enthusiasts.

This model has been built with all the essentials; featuring a hydraulic steering system, electric marine toilet and Garmin Navigation system.

## **Specifications**

length overall: 34′ 2″ (10.30 m)

BEAM: 9' 9" (3.00 m)

DISPLACEMENT: 3,200 kg (7,050 lbs)

FUEL CAPACITY: 180 US gal (680 l)

NO. OF PASSENGERS: 13

ENGINES (STANDARD): Twin Yamaha 2x250 HP (40 knots)