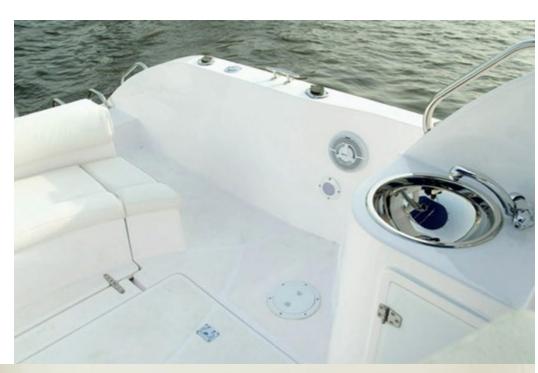

# **Sport Fishing** with a room for siesta

**№ 13 PERSONS (SLEEPS 2)** 

40 KNOTS MAXIMUM SPEED

Silver Craft 33

The Silvercraft 33 is the perfect cruiser for sports enthusiasts.

This model has been built with all the essentials; featuring a hydraulic steering system, electric marine toilet and Garmin Navigation system.

## **Specifications**

length overall: 34′ 2″ (10.30 m)

BEAM: 9' 9" (3.00 m)

DISPLACEMENT: 3,200 kg (7,050 lbs)

FUEL CAPACITY: 180 US gal (680 l)

NO. OF PASSENGERS: 13

ENGINES (STANDARD): Twin Yamaha 2x250 HP (40 knots)