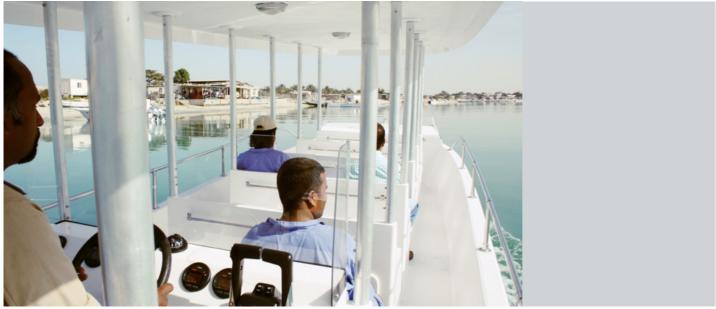

### **Draft**:

1 ft 9 in (0.58 m)

#### **Hull Material**:

**GRP** 

## Weight:

1.9 tons

## **Standard Engines:**

Yamaha Outboard 2x150 HP

#### Max Speed:

32 knots

## **Fuel Tank Capacity:**

150 US gal (568 I)

## **Passenger Capacity**:

25 persons (including pilot and assistant)

## Standard Features

- Console with wind screen
- Driver seat and companion
- Anchor compartment
- Stern storage under seat
- Stainless steel cleats
- Anchoring & navigation lights and deck lights
- Twin bilge pump with auto switch
- Marine compass
- Battery base & battery switch

- Bow eye
- FRP seats upholstered with foot rest and hand hold & storage under seats for life jackets
- Fuel tank GRP with electrical gauge
- Deck drain
- Wind screen in front of the front seats
- Deck Railing

# Exterior







Transporter 32

# Interior







Transporter 32





Transporter 32