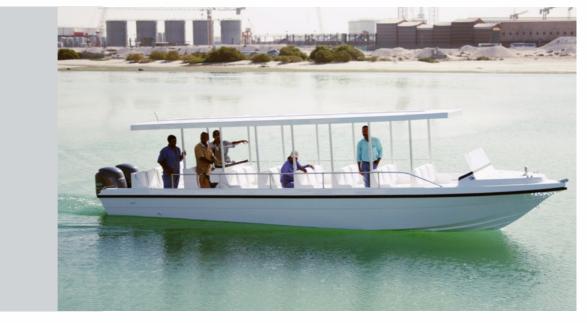

## **Passenger Capacity**:

25 persons (including pilot and assistant)

# Exterior

Transporter 32