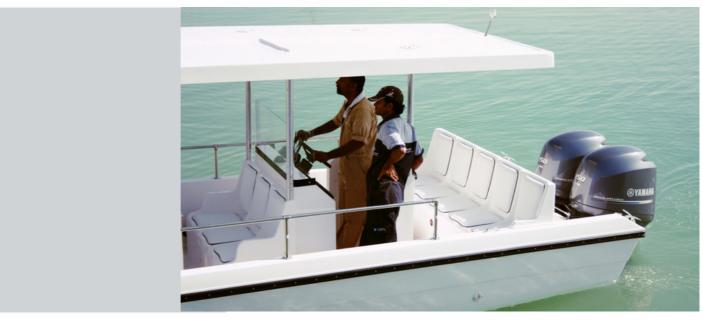

## **Standard Engines:**

Yamaha Outboard 2x150 HP

## Standard Features

- Console with wind screen
- Driver seat and companion
- Anchor compartment
- Stern storage under seat
- Stainless steel cleats
- Anchoring & navigation lights and deck lights
- Twin bilge pump with auto switch
- Marine compass
- Battery base & battery switch

# Interior

Transporter 32

Transporter 32