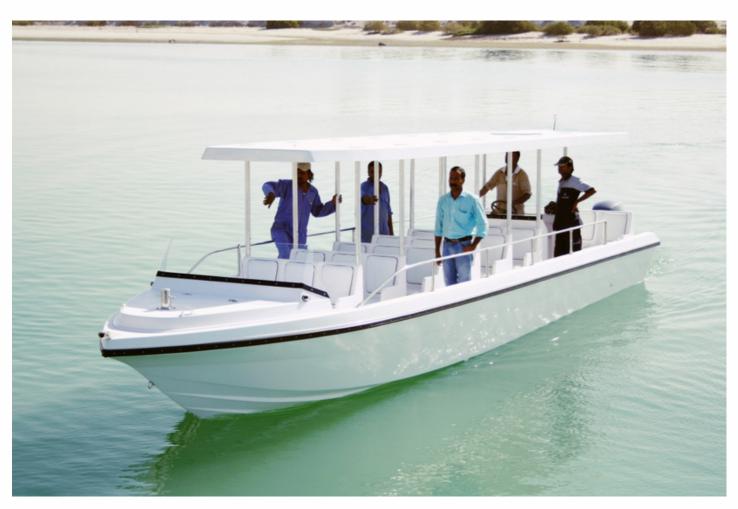

# Interior

Transporter 32

Transporter 32

## **Passenger Capacity**:

25 persons (including pilot and assistant)