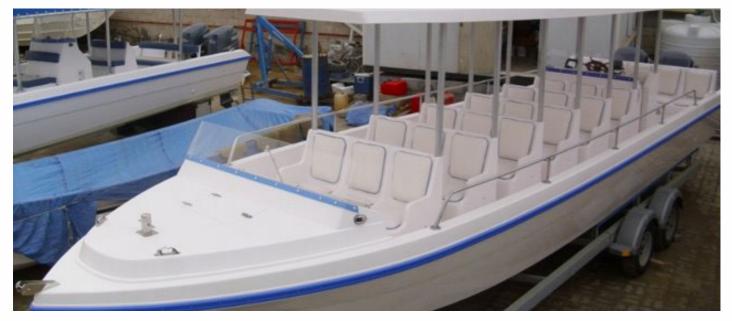

# Exterior

Transporter 32

## **Passenger Capacity**:

25 persons (including pilot and assistant)