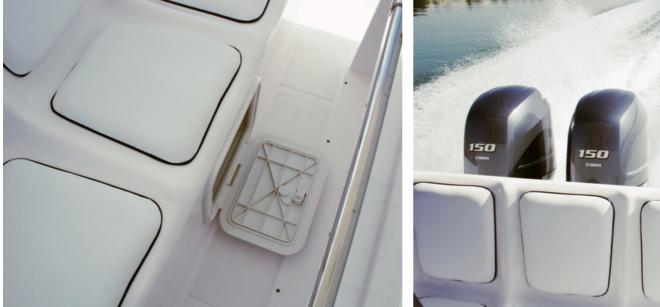

## **Standard Engines:**

Yamaha Outboard 2x150 HP

## Standard Features

- Console with wind screen
- Driver seat and companion
- Anchor compartment
- Stern storage under seat
- Stainless steel cleats
- Anchoring & navigation lights and deck lights
- Twin bilge pump with auto switch
- Marine compass
- Battery base & battery switch

- Bow eye
- FRP seats upholstered with foot rest and hand hold & storage under seats for life jackets
- Fuel tank GRP with electrical gauge
- Deck drain
- Wind screen in front of the front seats
- Deck Railing