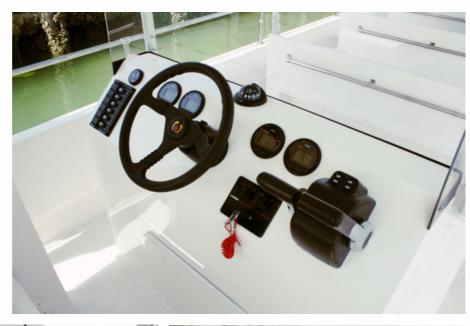

## Standard Features

- Console with wind screen
- Driver seat and companion
- Anchor compartment
- Stern storage under seat
- Stainless steel cleats
- Anchoring & navigation lights and deck lights
- Twin bilge pump with auto switch
- Marine compass
- Battery base & battery switch

- Bow eye
- FRP seats upholstered with foot rest and hand hold & storage under seats for life jackets
- Fuel tank GRP with electrical gauge
- Deck drain
- Wind screen in front of the front seats
- Deck Railing