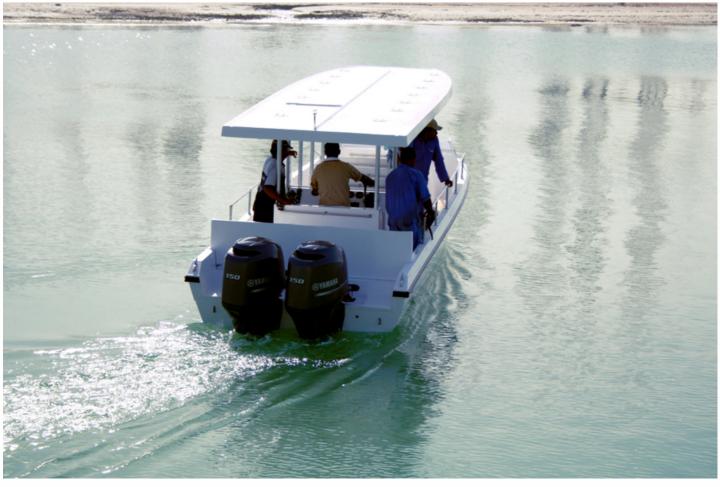

**:

**GRP** 

## Weight:

1.9 tons

## **Standard Engines:**

Yamaha Outboard 2x150 HP

#### Max Speed:

32 knots

## **Fuel Tank Capacity:**

150 US gal (568 I)

## **Passenger Capacity**:

25 persons (including pilot and assistant)

## Standard Features

- Console with wind screen
- Driver seat and companion
- Anchor compartment
- Stern storage under seat
- Stainless steel cleats
- Anchoring & navigation lights and deck lights
- Twin bilge pump with auto switch
- Marine compass
- Battery base & battery switch

- Bow eye
- FRP seats upholstered with foot rest and hand hold & storage under seats for life jackets
- Fuel tank GRP with electrical gauge
- Deck drain
- Wind screen in front of the front seats
- Deck Railing

# Exterior







Transporter 32

# Interior







Transporter 32





Transporter 32