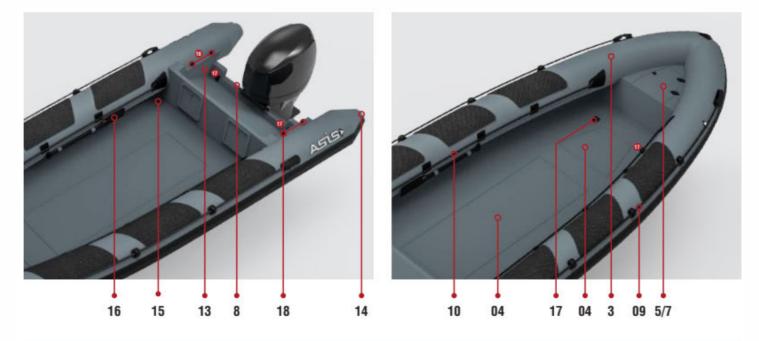

## Standard Equipment

| #  | STANDARD EQUIPMENT                                       |
|----|----------------------------------------------------------|
| 1  | Heavy Duty Structure                                     |
| 2  | Custom Color Fiberglass                                  |
| 3  | Tube Material Heavy Duty Hypalon 1670 DTEX               |
| 4  | Under-Deck Storage 2Nos.                                 |
| 5  | Anchor Locker                                            |
| 6  | Bow U Bolt 1No. & Towing Rings 2Nos.                     |
| 7  | Stainless Steel Eye Nut Inside The Anchor Box            |
| 8  | Stainless Steel Transom Strip                            |
| 9  | External Safety Rope Grab Line                           |
| 10 | Internal Safety Rope Grab Line                           |
| 11 | Large Profile All-Around Double or Triple Rubbing Strake |
| 12 | Moulded Handles 4Nos.                                    |

| #  | STANDARD EQUIPMENT                                            |  |
|----|---------------------------------------------------------------|--|
| 13 | Engine Pit                                                    |  |
| 14 | Reinforced Cone Ends 2Nos.                                    |  |
| 15 | Self Draining Deck                                            |  |
| 16 | Paddles 2Nos.                                                 |  |
| 17 | S.S Heavy Duty Lifting Points (2Nos. on Front & 2Nos on Back) |  |
| 18 | Stainless Steel Base Pin Connection for A Frame               |  |
| •  | Stainless Steel 316L Fuel Tank with Gauge and Sender          |  |
| •  | Air Pump                                                      |  |
| •  | Repair Kit                                                    |  |
| •  | Automatic Bilge Pumps 2Nos. with Float Switch                 |  |
| •  | Navigation and Anchor Light                                   |  |
| •  | Switch Panel                                                  |  |