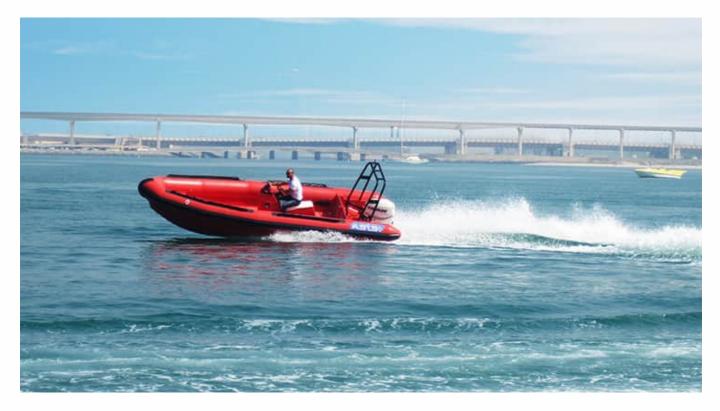

# RIB 6.5 Series

Smart Dwn

From Dubai to the World www.smartown.ae | info@smartown.ae | +971 4 4438970

### Characteristics

Length Overall: without engines 22 ft (6.7 m)

**Beam Overall**: 8 ft 3 in (2.52 m)

**Lightship Weight:** 1,369 kg

**Payload**: 1,185 kg

**Standard Engines**: Yamaha Outboard 150HP

Max Speed: 50 knots

Max Power Allowed: 250 HP

Max Fuel Capacity: 100 US gal (380 l)

Max No. of Pax: 6 persons

Airtight Compartments: 5

**Buoyancy Tube Fabrics**: Hypalon 1670 DTEX

Hull and Deck Materials: GRP

**Classification: (CE Approval)** B