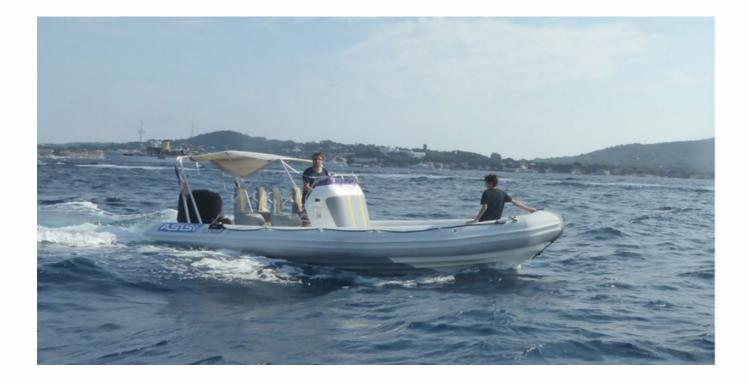

# RIB 6.5 Series

Smart Dwn

From Dubai to the World www.smartown.ae | info@smartown.ae | +971 4 4438970

### Characteristics

Length Overall: without engines 22 ft (6.7 m)

**Beam Overall**: 8 ft 3 in (2.52 m)

**Lightship Weight:** 1,369 kg

**Payload**: 1,185 kg

**Standard Engines**: Yamaha Outboard 150HP

Max Speed: 50 knots

Max Power Allowed: 250 HP

Max Fuel Capacity: 100 US gal (380 l)

Max No. of Pax: 6 persons

Airtight Compartments: 5

**Buoyancy Tube Fabrics**: Hypalon 1670 DTEX

Hull and Deck Materials: GRP

**Classification: (CE Approval)** B