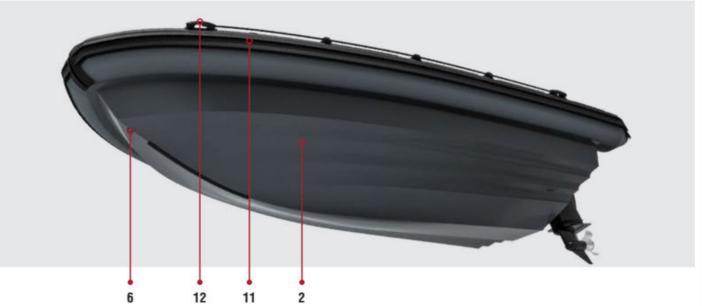

## Standard Equipment

| #  | STANDARD EQUIPMENT                                       |
|----|----------------------------------------------------------|
| 1  | Heavy Duty Structure                                     |
| 2  | Custom Color Fiberglass                                  |
| 3  | Tube Material Heavy Duty Hypalon 1670 DTEX               |
| 4  | Under-Deck Storage 2Nos.                                 |
| 5  | Anchor Locker                                            |
| 6  | Bow U Bolt 1No. & Towing Rings 2Nos.                     |
| 7  | Stainless Steel Eye Nut Inside The Anchor Box            |
| 8  | Stainless Steel Transom Strip                            |
| 9  | External Safety Rope Grab Line                           |
| 10 | Internal Safety Rope Grab Line                           |
| 11 | Large Profile All-Around Double or Triple Rubbing Strake |
| 12 | Moulded Handles 4Nos.                                    |

| #  | STANDARD EQUIPMENT                                            |  |
|----|---------------------------------------------------------------|--|
| 13 | Engine Pit                                                    |  |
| 14 | Reinforced Cone Ends 2Nos.                                    |  |
| 15 | Self Draining Deck                                            |  |
| 16 | Paddles 2Nos.                                                 |  |
| 17 | S.S Heavy Duty Lifting Points (2Nos. on Front & 2Nos on Back) |  |
| 18 | Stainless Steel Base Pin Connection for A Frame               |  |
| •  | Stainless Steel 316L Fuel Tank with Gauge and Sender          |  |
| •  | Air Pump                                                      |  |
| •  | Repair Kit                                                    |  |
| •  | Automatic Bilge Pumps 2Nos. with Float Switch                 |  |
| •  | Navigation and Anchor Light                                   |  |
| •  | Switch Panel                                                  |  |